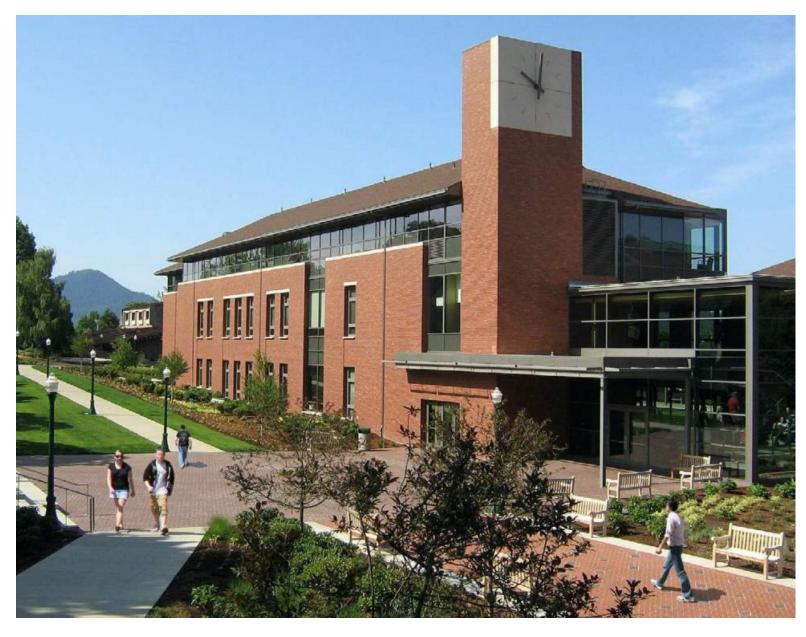

L**

#### HACKER



## Floor Plans

#### PREVIOUS PLANS

#### LEVEL 1



#### PREVIOUS PLANS

#### LEVEL 2



#### REDUCED BUILDING AREA

#### LEVEL 1



## REDUCED BUILDING AREA **LEVEL 2**



## Site Design

# PREVIOUS SITE PLAN FFE 473.38





### **CURRENT SITE PLAN GRADING** FFE 473.28 FFE 473.38 SCHOOL OF MUSIC AND DANCE EUGENE PIONEER CEMETERY FFE 477.30 FFE 473.37 18TH AVENUE 18TH AVENUE

## Landscape

#### URBAN EDGE MASSINGS















NORTH GREENROOF WALL AND HVAC SCREENING



#### COURTYARD



#### REHEARSAL ROOM GARDEN



#### NATIVE TREES

## TREES FOR STORMWATER PLATERS Pacific Dogwood California Incense Cedar Katsura TREES ON 18TH Rocky Mountain Maple Pyramidal European Hornbe Seven Sons Tree Columnar Tulip Tree

## Context















#### **COLLEGE OF EDUCATION**





#### **CENTRAL LUTHERAN**



## Materials

#### **EXTERIOR MATERIALS**

#### **WOOD & BRICK**





#### **EXTERIOR MATERIALS**

#### **RESIN IMPREGRNATED FILES**







## Building Concepts

## Concept 1: Linear













## Conept 2: Flowing

















# Concept 3: Accepting

# HARPSICHORD















## REDUCED BUILDING AREA

# LEVEL 1



## REDUCED BUILDING AREA

## LEVEL 2