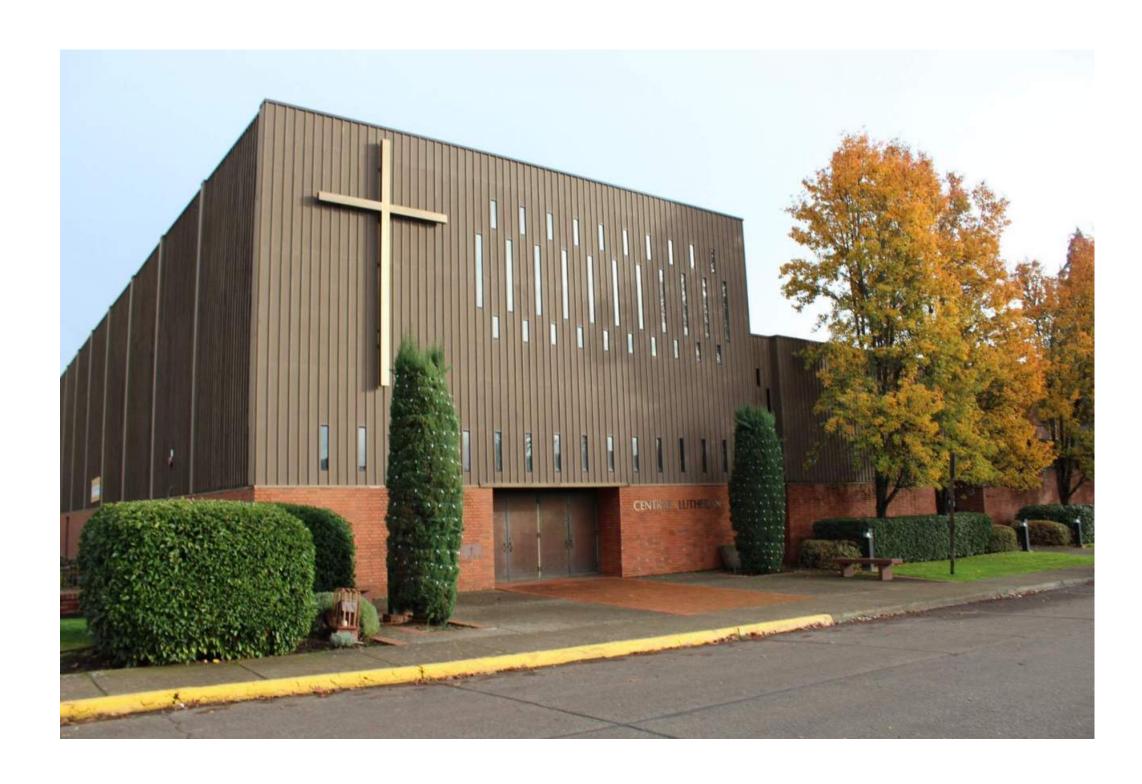

ans

#### PREVIOUS PLANS

#### LEVEL 1



#### PREVIOUS PLANS

#### LEVEL 2



#### REDUCED BUILDING AREA

#### LEVEL 1



## REDUCED BUILDING AREA **LEVEL 2**



## Site Design

# PREVIOUS SITE PLAN FFE 473.38





### **CURRENT SITE PLAN GRADING** FFE 473.28 FFE 473.38 SCHOOL OF MUSIC AND DANCE EUGENE PIONEER CEMETERY FFE 477.30 FFE 473.37 18TH AVENUE 18TH AVENUE

## Landscape

#### URBAN EDGE MASSINGS















NORTH GREENROOF WALL AND HVAC SCREENING



#### COURTYARD



#### REHEARSAL ROOM GARDEN



#### NATIVE TREES

## TREES FOR STORMWATER PLATERS Pacific Dogwood California Incense Cedar Katsura TREES ON 18TH Rocky Mountain Maple Pyramidal European Hornbe Seven Sons Tree Columnar Tulip Tree

## Context















#### **COLLEGE OF EDUCATION**





#### **CENTRAL LUTHERAN**



## Materials

#### **EXTERIOR MATERIALS**

#### **WOOD & BRICK**





#### **EXTERIOR MATERIALS**

#### **RESIN IMPREGRNATED FILES**







## Building Concepts

## Concept 1: Linear













## Conept 2: Flowing

















# Concept 3: Accepting

# HARPSICHORD















## REDUCED BUILDING AREA

# LEVEL 1



## REDUCED BUILDING AREA

## LEVEL 2