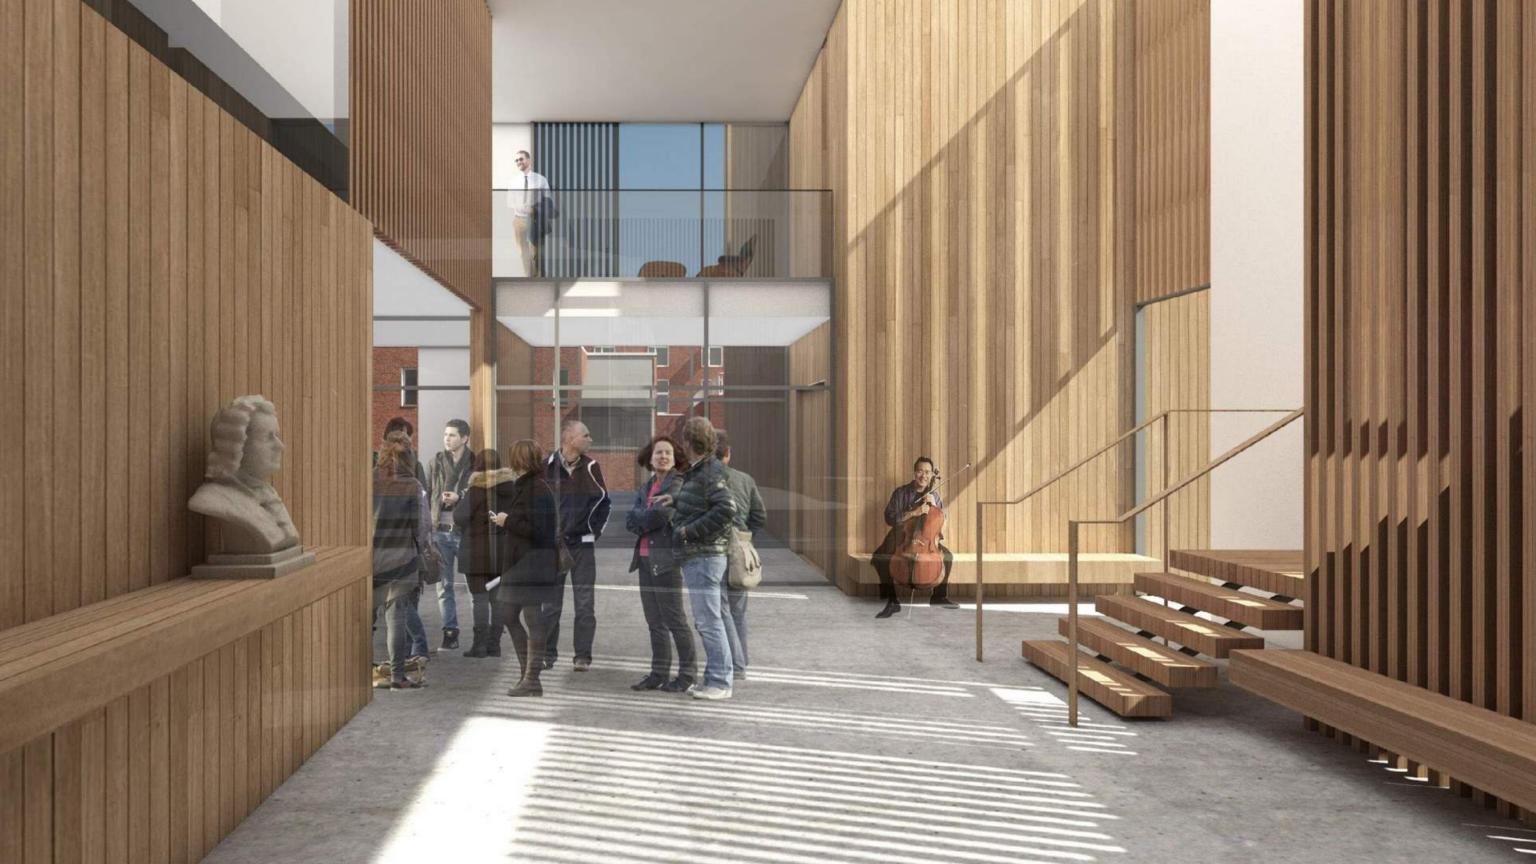

PLAN FFE 473.38





### **CURRENT SITE PLAN GRADING** FFE 473.28 FFE 473.38 SCHOOL OF MUSIC AND DANCE EUGENE PIONEER CEMETERY FFE 477.30 FFE 473.37 18TH AVENUE 18TH AVENUE

## Landscape

#### URBAN EDGE MASSINGS















NORTH GREENROOF WALL AND HVAC SCREENING



#### COURTYARD



#### REHEARSAL ROOM GARDEN



#### NATIVE TREES

## TREES FOR STORMWATER PLATERS Pacific Dogwood California Incense Cedar Katsura TREES ON 18TH Rocky Mountain Maple Pyramidal European Hornbe Seven Sons Tree Columnar Tulip Tree

## Context















#### **COLLEGE OF EDUCATION**





#### **CENTRAL LUTHERAN**



## Materials

#### **EXTERIOR MATERIALS**

#### **WOOD & BRICK**





#### **EXTERIOR MATERIALS**

#### **RESIN IMPREGRNATED FILES**







## Building Concepts

## Concept 1: Linear













## Conept 2: Flowing

















# Concept 3: Accepting

# HARPSICHORD















## REDUCED BUILDING AREA

# LEVEL 1



## REDUCED BUILDING AREA

## LEVEL 2