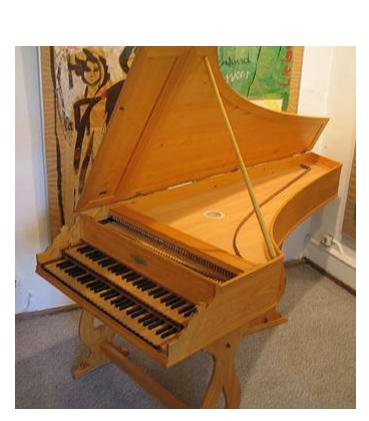

OOL OF MUSIC AND DANCE EUGENE PIONEER CEMETERY FFE 477.30 FFE 473.37 18TH AVENUE 18TH AVENUE

## Landscape

#### URBAN EDGE MASSINGS















NORTH GREENROOF WALL AND HVAC SCREENING



#### COURTYARD



#### REHEARSAL ROOM GARDEN



#### NATIVE TREES

## TREES FOR STORMWATER PLATERS Pacific Dogwood California Incense Cedar Katsura TREES ON 18TH Rocky Mountain Maple Pyramidal European Hornbe Seven Sons Tree Columnar Tulip Tree

## Context















#### **COLLEGE OF EDUCATION**





#### **CENTRAL LUTHERAN**



## Materials

#### **EXTERIOR MATERIALS**

#### **WOOD & BRICK**





#### **EXTERIOR MATERIALS**

#### **RESIN IMPREGRNATED FILES**







## Building Concepts

## Concept 1: Linear













## Conept 2: Flowing

















# Concept 3: Accepting

# HARPSICHORD















## REDUCED BUILDING AREA

# LEVEL 1



## REDUCED BUILDING AREA

## LEVEL 2