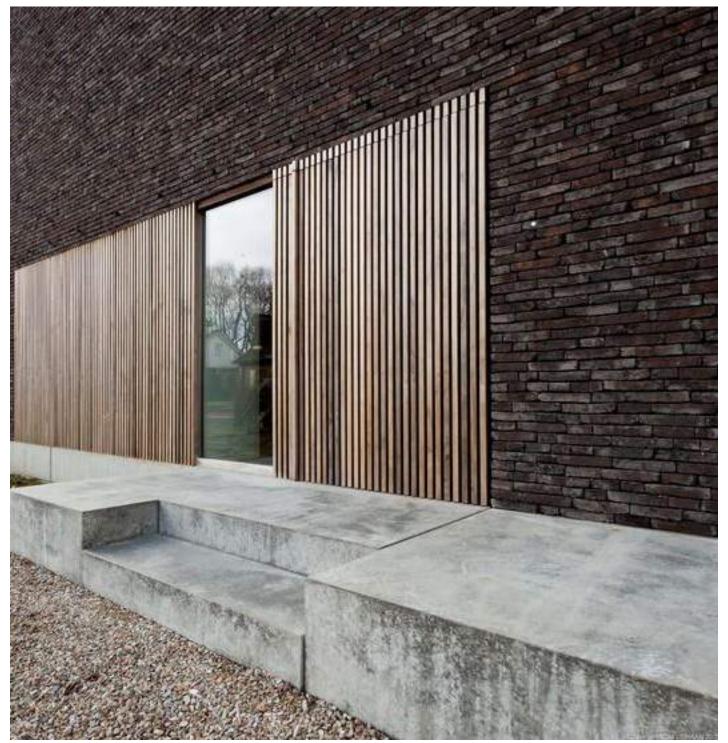

VEL 2



#### REDUCED BUILDING AREA

#### LEVEL 1



## REDUCED BUILDING AREA **LEVEL 2**



## Site Design

# PREVIOUS SITE PLAN FFE 473.38





### **CURRENT SITE PLAN GRADING** FFE 473.28 FFE 473.38 SCHOOL OF MUSIC AND DANCE EUGENE PIONEER CEMETERY FFE 477.30 FFE 473.37 18TH AVENUE 18TH AVENUE

## Landscape

#### URBAN EDGE MASSINGS















NORTH GREENROOF WALL AND HVAC SCREENING



#### COURTYARD



#### REHEARSAL ROOM GARDEN



#### NATIVE TREES

## TREES FOR STORMWATER PLATERS Pacific Dogwood California Incense Cedar Katsura TREES ON 18TH Rocky Mountain Maple Pyramidal European Hornbe Seven Sons Tree Columnar Tulip Tree

## Context















#### **COLLEGE OF EDUCATION**





#### **CENTRAL LUTHERAN**



## Materials

#### **EXTERIOR MATERIALS**

#### **WOOD & BRICK**





#### **EXTERIOR MATERIALS**

#### **RESIN IMPREGRNATED FILES**







## Building Concepts

## Concept 1: Linear













## Conept 2: Flowing

















# Concept 3: Accepting

# HARPSICHORD















## REDUCED BUILDING AREA

# LEVEL 1



## REDUCED BUILDING AREA

## LEVEL 2