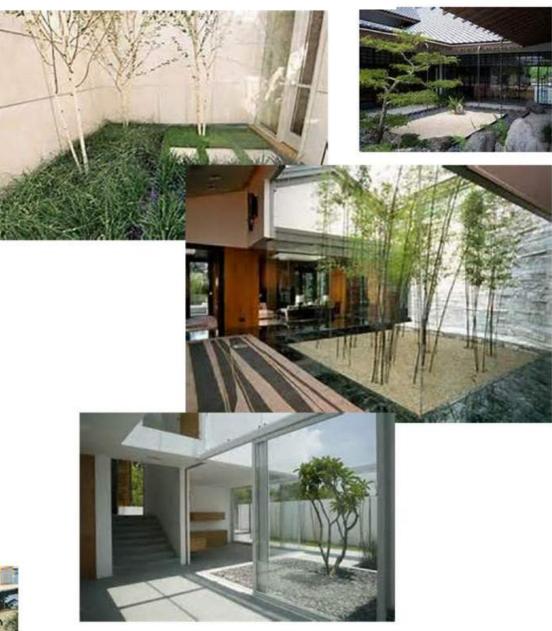

#### UNIVERSITY OF OREGON

#### **OREGON BACH FESTIVAL**

#### HACKER



## Floor Plans

#### PREVIOUS PLANS

#### LEVEL 1



#### PREVIOUS PLANS

#### LEVEL 2



#### REDUCED BUILDING AREA

#### LEVEL 1



## REDUCED BUILDING AREA **LEVEL 2**



## Site Design

# PREVIOUS SITE PLAN FFE 473.38





### **CURRENT SITE PLAN GRADING** FFE 473.28 FFE 473.38 SCHOOL OF MUSIC AND DANCE EUGENE PIONEER CEMETERY FFE 477.30 FFE 473.37 18TH AVENUE 18TH AVENUE

## Landscape

#### URBAN EDGE MASSINGS















NORTH GREENROOF WALL AND HVAC SCREENING



#### COURTYARD



#### REHEARSAL ROOM GARDEN



#### NATIVE TREES

## TREES FOR STORMWATER PLATERS Pacific Dogwood California Incense Cedar Katsura TREES ON 18TH Rocky Mountain Maple Pyramidal European Hornbe Seven Sons Tree Columnar Tulip Tree

## Context















#### **COLLEGE OF EDUCATION**





#### **CENTRAL LUTHERAN**



## Materials

#### **EXTERIOR MATERIALS**

#### **WOOD & BRICK**





#### **EXTERIOR MATERIALS**

#### **RESIN IMPREGRNATED FILES**







## Building Concepts

## Concept 1: Linear













## Conept 2: Flowing

















# Concept 3: Accepting

# HARPSICHORD















## REDUCED BUILDING AREA

# LEVEL 1



## REDUCED BUILDING AREA

## LEVEL 2