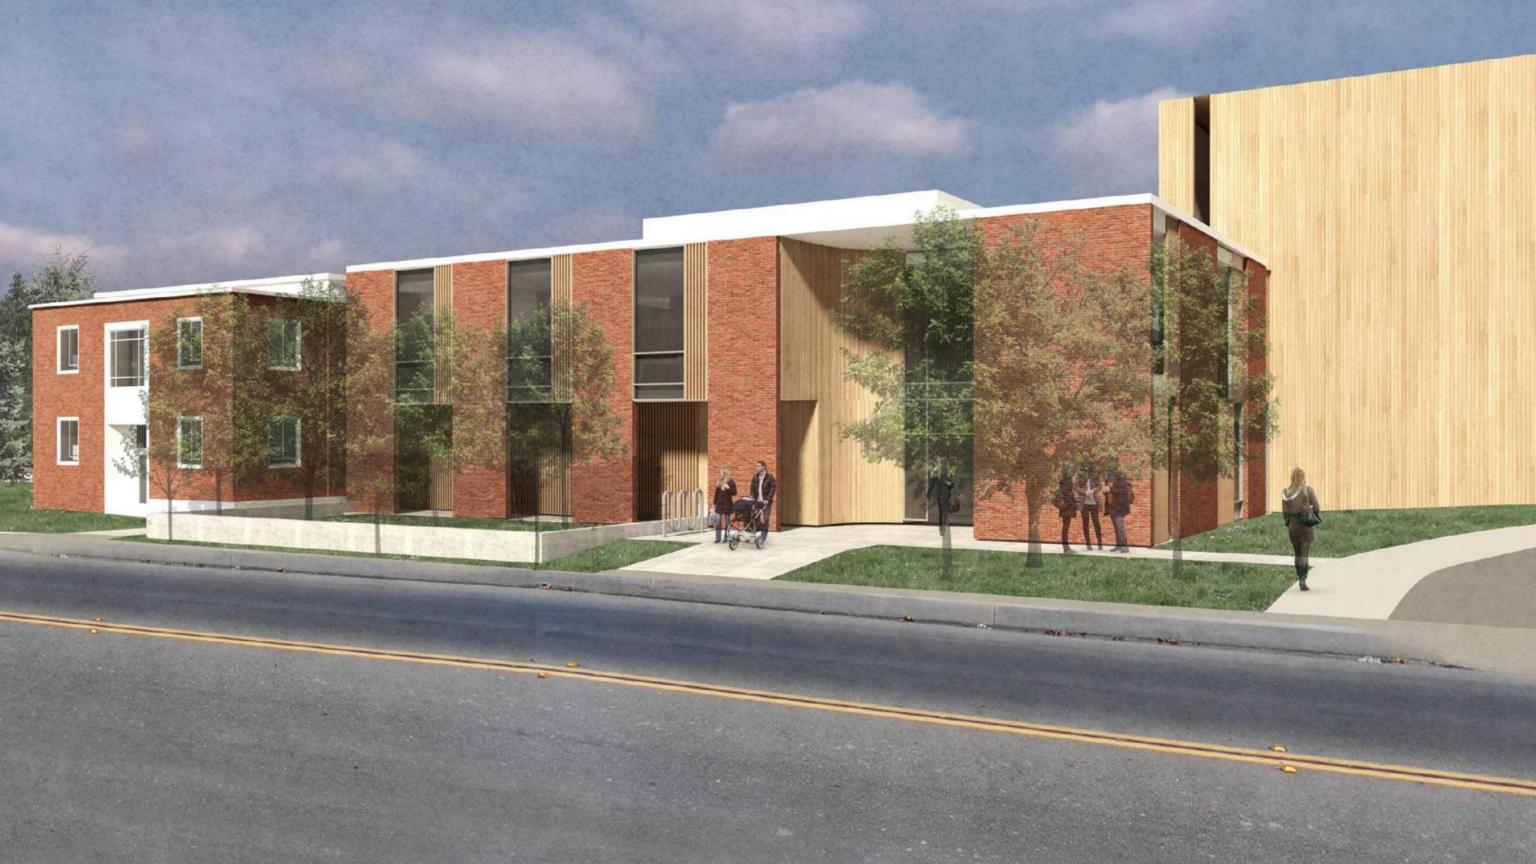

USIC AND DANCE EUGENE PIONEER CEMETERY FFE 477.30 FFE 473.37 18TH AVENUE 18TH AVENUE

## Landscape

#### URBAN EDGE MASSINGS















NORTH GREENROOF WALL AND HVAC SCREENING



#### COURTYARD



#### REHEARSAL ROOM GARDEN



#### NATIVE TREES

## TREES FOR STORMWATER PLATERS Pacific Dogwood California Incense Cedar Katsura TREES ON 18TH Rocky Mountain Maple Pyramidal European Hornbe Seven Sons Tree Columnar Tulip Tree

## Context















#### **COLLEGE OF EDUCATION**





#### **CENTRAL LUTHERAN**



## Materials

#### **EXTERIOR MATERIALS**

#### **WOOD & BRICK**





#### **EXTERIOR MATERIALS**

#### **RESIN IMPREGRNATED FILES**







## Building Concepts

## Concept 1: Linear













## Conept 2: Flowing

















# Concept 3: Accepting

# HARPSICHORD















## REDUCED BUILDING AREA

# LEVEL 1



## REDUCED BUILDING AREA

## LEVEL 2