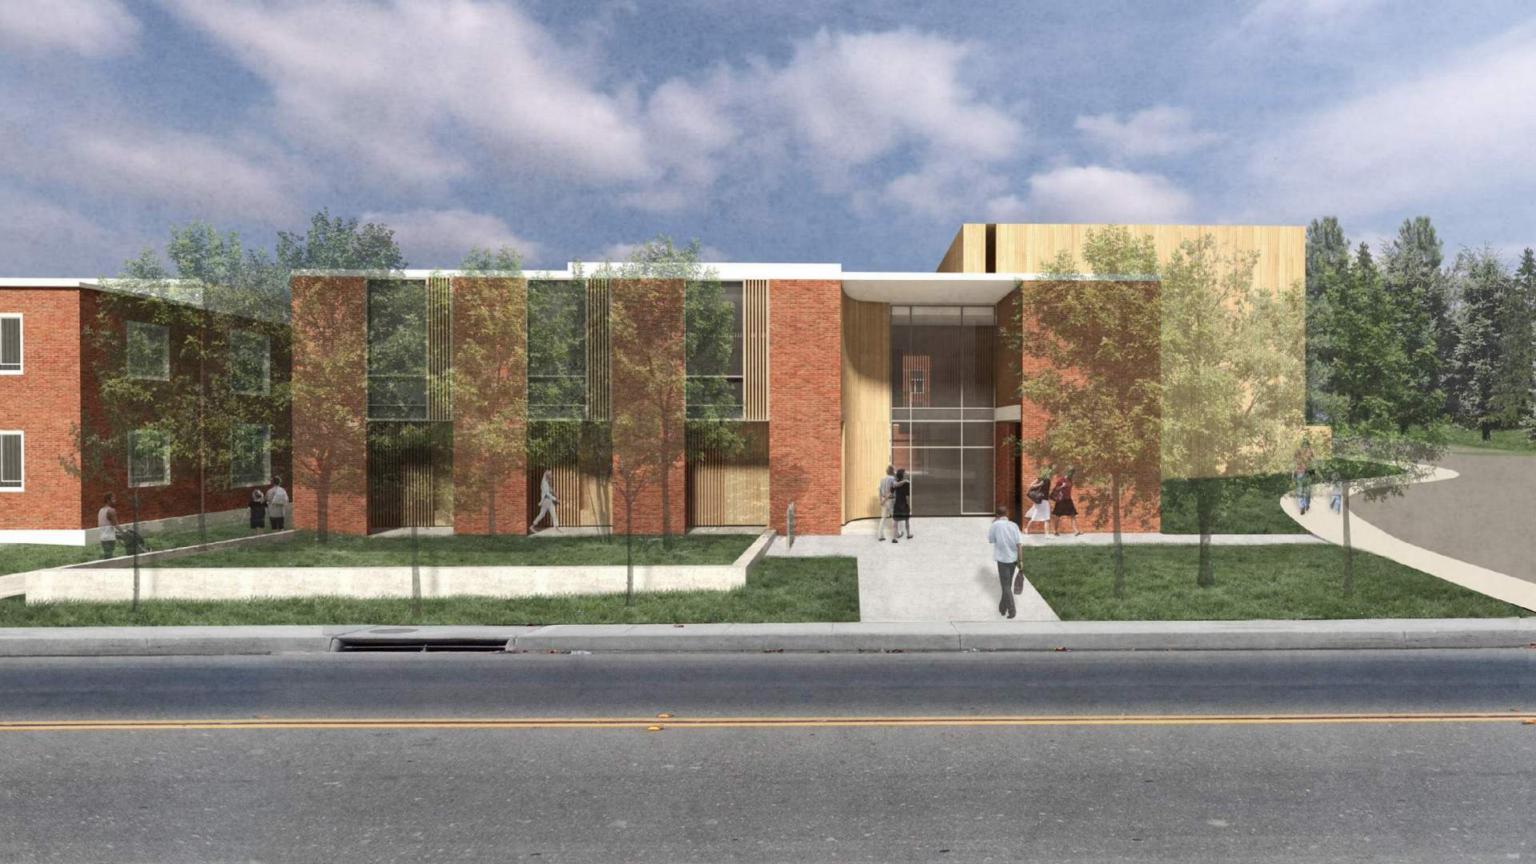

OF MUSIC AND DANCE EUGENE PIONEER CEMETERY FFE 477.30 FFE 473.37 18TH AVENUE 18TH AVENUE

## Landscape

#### URBAN EDGE MASSINGS















NORTH GREENROOF WALL AND HVAC SCREENING



#### COURTYARD



#### REHEARSAL ROOM GARDEN



#### NATIVE TREES

## TREES FOR STORMWATER PLATERS Pacific Dogwood California Incense Cedar Katsura TREES ON 18TH Rocky Mountain Maple Pyramidal European Hornbe Seven Sons Tree Columnar Tulip Tree

## Context















#### **COLLEGE OF EDUCATION**





#### **CENTRAL LUTHERAN**



## Materials

#### **EXTERIOR MATERIALS**

#### **WOOD & BRICK**





#### **EXTERIOR MATERIALS**

#### **RESIN IMPREGRNATED FILES**







## Building Concepts

## Concept 1: Linear













## Conept 2: Flowing

















# Concept 3: Accepting

# HARPSICHORD















## REDUCED BUILDING AREA

# LEVEL 1



## REDUCED BUILDING AREA

## LEVEL 2