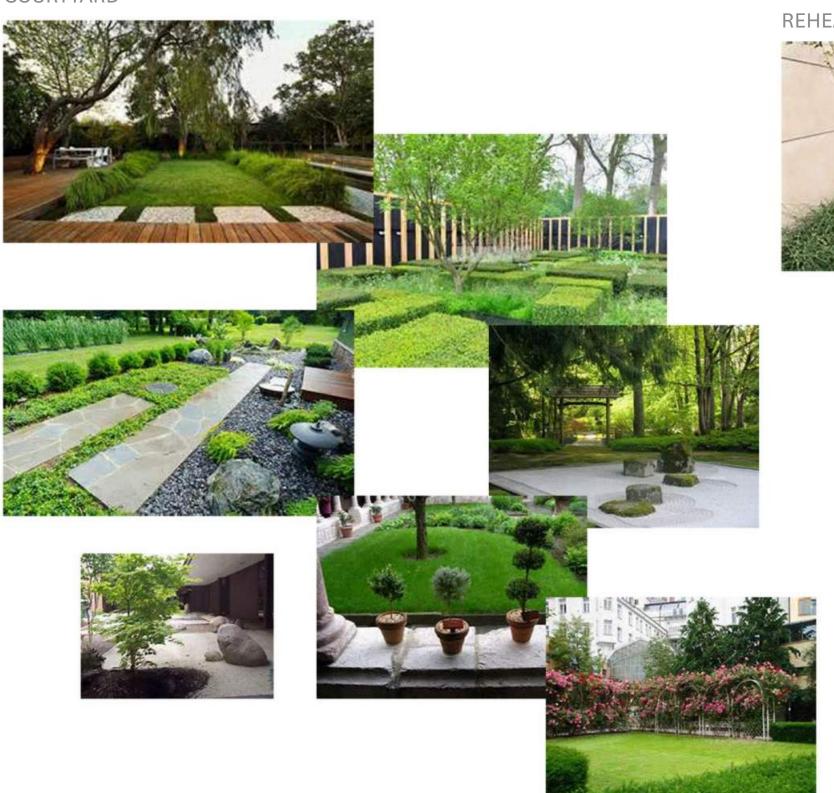

#### UNIVERSITY OF OREGON

#### **OREGON BACH FESTIVAL**

#### HACKER



## Floor Plans

#### PREVIOUS PLANS

#### LEVEL 1



#### PREVIOUS PLANS

#### LEVEL 2



#### REDUCED BUILDING AREA

#### LEVEL 1



## REDUCED BUILDING AREA **LEVEL 2**



## Site Design

# PREVIOUS SITE PLAN FFE 473.38





### **CURRENT SITE PLAN GRADING** FFE 473.28 FFE 473.38 SCHOOL OF MUSIC AND DANCE EUGENE PIONEER CEMETERY FFE 477.30 FFE 473.37 18TH AVENUE 18TH AVENUE

## Landscape

#### URBAN EDGE MASSINGS















NORTH GREENROOF WALL AND HVAC SCREENING



#### COURTYARD



#### REHEARSAL ROOM GARDEN



#### NATIVE TREES

## TREES FOR STORMWATER PLATERS Pacific Dogwood California Incense Cedar Katsura TREES ON 18TH Rocky Mountain Maple Pyramidal European Hornbe Seven Sons Tree Columnar Tulip Tree

## Context















#### **COLLEGE OF EDUCATION**





#### **CENTRAL LUTHERAN**



## Materials

#### **EXTERIOR MATERIALS**

#### **WOOD & BRICK**





#### **EXTERIOR MATERIALS**

#### **RESIN IMPREGRNATED FILES**







## Building Concepts

## Concept 1: Linear













## Conept 2: Flowing

















# Concept 3: Accepting

# HARPSICHORD















## REDUCED BUILDING AREA

# LEVEL 1



## REDUCED BUILDING AREA

## LEVEL 2