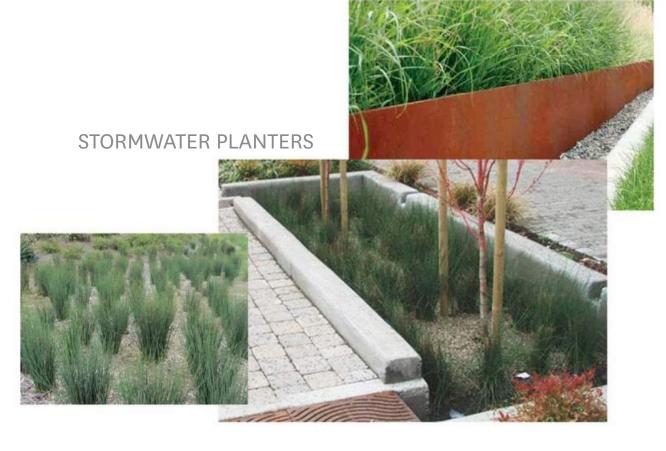

## TREES FOR STORMWATER PLATERS Pacific Dogwood California Incense Cedar Katsura TREES ON 18TH Rocky Mountain Maple Pyramidal European Hornbe Seven Sons Tree Columnar Tulip Tree