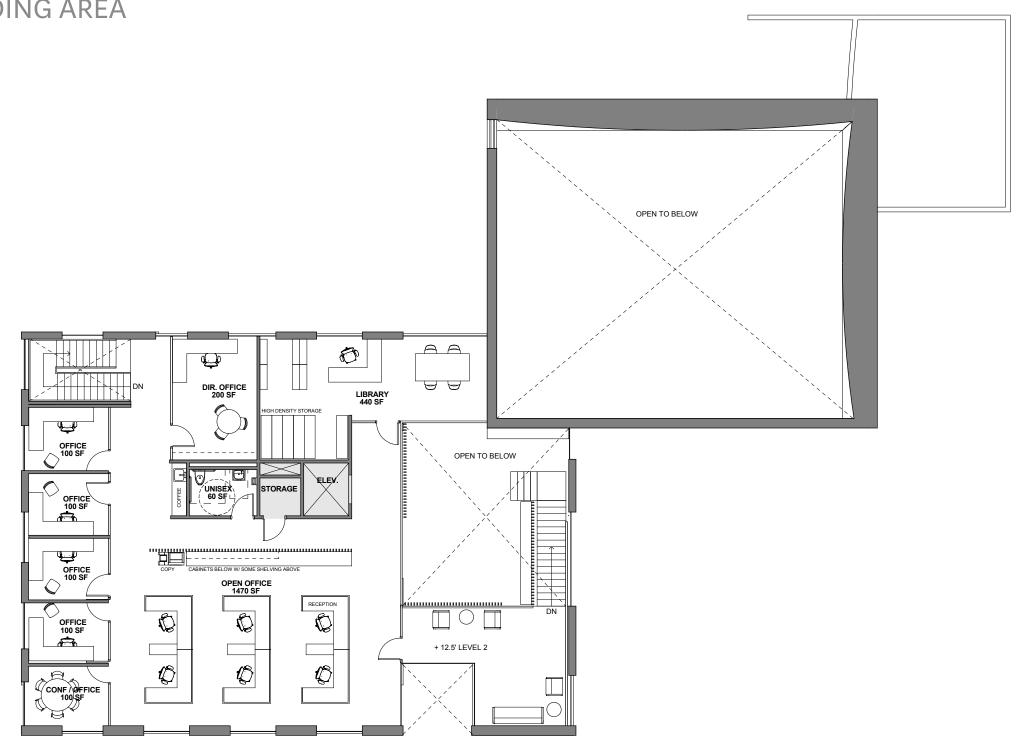

#### UNIVERSITY OF OREGON

#### **OREGON BACH FESTIVAL**

#### HACKER



## Floor Plans

#### PREVIOUS PLANS

#### LEVEL 1



#### PREVIOUS PLANS

#### LEVEL 2



#### REDUCED BUILDING AREA

#### LEVEL 1



## REDUCED BUILDING AREA **LEVEL 2**



## Site Design

# PREVIOUS SITE PLAN FFE 473.38





### **CURRENT SITE PLAN GRADING** FFE 473.28 FFE 473.38 SCHOOL OF MUSIC AND DANCE EUGENE PIONEER CEMETERY FFE 477.30 FFE 473.37 18TH AVENUE 18TH AVENUE

## Landscape

#### URBAN EDGE MASSINGS















NORTH GREENROOF WALL AND HVAC SCREENING



#### COURTYARD



#### REHEARSAL ROOM GARDEN



#### NATIVE TREES

## TREES FOR STORMWATER PLATERS Pacific Dogwood California Incense Cedar Katsura TREES ON 18TH Rocky Mountain Maple Pyramidal European Hornbe Seven Sons Tree Columnar Tulip Tree

## Context















#### **COLLEGE OF EDUCATION**





#### **CENTRAL LUTHERAN**



## Materials

#### **EXTERIOR MATERIALS**

#### **WOOD & BRICK**





#### **EXTERIOR MATERIALS**

#### **RESIN IMPREGRNATED FILES**







## Building Concept