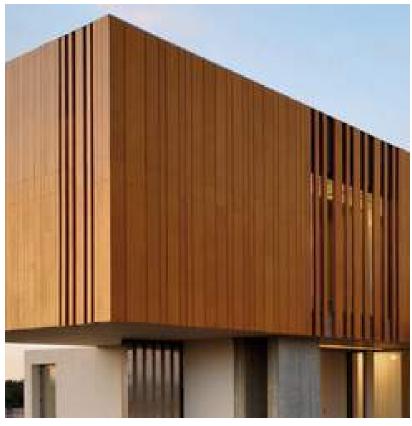

DING AREA **LEVEL 2**



## Site Design

# PREVIOUS SITE PLAN FFE 473.38





### **CURRENT SITE PLAN GRADING** FFE 473.28 FFE 473.38 SCHOOL OF MUSIC AND DANCE EUGENE PIONEER CEMETERY FFE 477.30 FFE 473.37 18TH AVENUE 18TH AVENUE

## Landscape

#### URBAN EDGE MASSINGS















NORTH GREENROOF WALL AND HVAC SCREENING



#### COURTYARD



#### REHEARSAL ROOM GARDEN



#### NATIVE TREES

## TREES FOR STORMWATER PLATERS Pacific Dogwood California Incense Cedar Katsura TREES ON 18TH Rocky Mountain Maple Pyramidal European Hornbe Seven Sons Tree Columnar Tulip Tree

## Context















#### **COLLEGE OF EDUCATION**





#### **CENTRAL LUTHERAN**



## Materials

#### **EXTERIOR MATERIALS**

#### **WOOD & BRICK**





#### **EXTERIOR MATERIALS**

#### **RESIN IMPREGRNATED FILES**







## Building Concepts

## Concept 1: Linear













## Conept 2: Flowing

















# Concept 3: Accepting

# HARPSICHORD















## REDUCED BUILDING AREA

# LEVEL 1



## REDUCED BUILDING AREA

## LEVEL 2