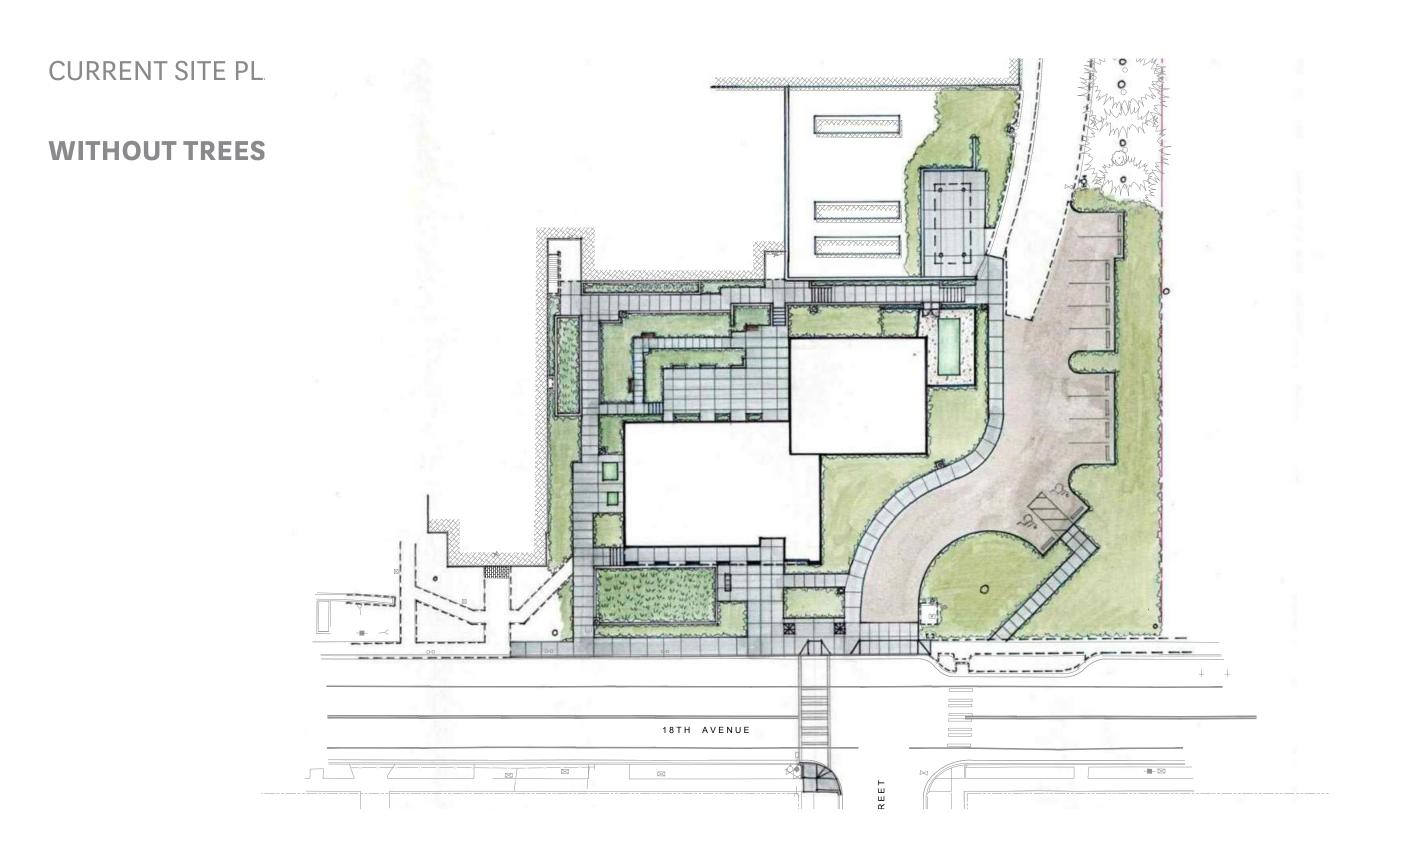

#### UNIVERSITY OF OREGON

#### **OREGON BACH FESTIVAL**

#### HACKER



## Floor Plans

#### PREVIOUS PLANS

#### LEVEL 1



#### PREVIOUS PLANS

#### LEVEL 2



#### REDUCED BUILDING AREA

#### LEVEL 1



## REDUCED BUILDING AREA **LEVEL 2**



## Site Design

# PREVIOUS SITE PLAN FFE 473.38





### **CURRENT SITE PLAN GRADING** FFE 473.28 FFE 473.38 SCHOOL OF MUSIC AND DANCE EUGENE PIONEER CEMETERY FFE 477.30 FFE 473.37 18TH AVENUE 18TH AVENUE

## Landscape

#### URBAN EDGE MASSINGS















NORTH GREENROOF WALL AND HVAC SCREENING



#### COURTYARD



#### REHEARSAL ROOM GARDEN



#### NATIVE TREES

## TREES FOR STORMWATER PLATERS Pacific Dogwood California Incense Cedar Katsura TREES ON 18TH Rocky Mountain Maple Pyramidal European Hornbe Seven Sons Tree Columnar Tulip Tree

## Context















#### **COLLEGE OF EDUCATION**





#### **CENTRAL LUTHERAN**



## Materials

#### **EXTERIOR MATERIALS**

#### **WOOD & BRICK**





#### **EXTERIOR MATERIALS**

#### **RESIN IMPREGRNATED FILES**







## Building Concepts

## Concept 1: Linear













## Conept 2: Flo