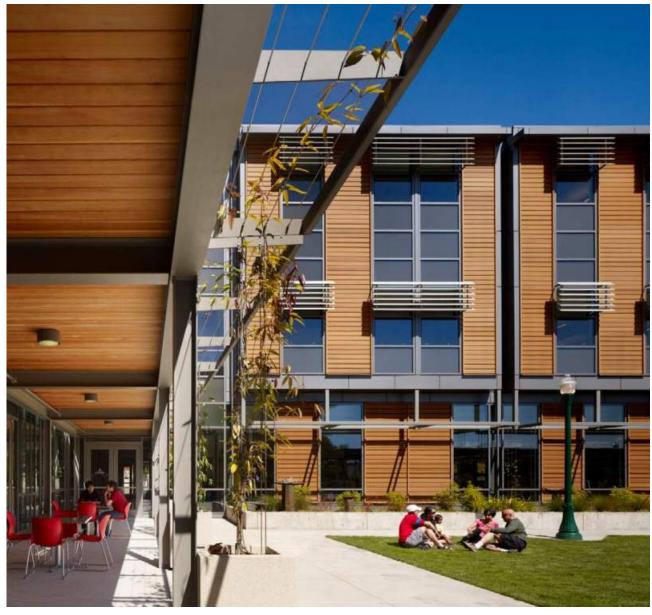

*

#### HACKER



## Floor Plans

#### PREVIOUS PLANS

#### LEVEL 1



#### PREVIOUS PLANS

#### LEVEL 2



#### REDUCED BUILDING AREA

#### LEVEL 1



## REDUCED BUILDING AREA **LEVEL 2**



## Site Design

# PREVIOUS SITE PLAN FFE 473.38





### **CURRENT SITE PLAN GRADING** FFE 473.28 FFE 473.38 SCHOOL OF MUSIC AND DANCE EUGENE PIONEER CEMETERY FFE 477.30 FFE 473.37 18TH AVENUE 18TH AVENUE

## Landscape

#### URBAN EDGE MASSINGS















NORTH GREENROOF WALL AND HVAC SCREENING



#### COURTYARD



#### REHEARSAL ROOM GARDEN



#### NATIVE TREES

## TREES FOR STORMWATER PLATERS Pacific Dogwood California Incense Cedar Katsura TREES ON 18TH Rocky Mountain Maple Pyramidal European Hornbe Seven Sons Tree Columnar Tulip Tree

## Context















#### **COLLEGE OF EDUCATION**





#### **CENTRAL LUTHERAN**



## Materials

#### **EXTERIOR MATERIALS**

#### **WOOD & BRICK**





#### **EXTERIOR MATERIALS**

#### **RESIN IMPREGRNATED FILES**







## Building Concepts

## Concept 1: Linear













## Conept 2: Flowing

















# Concept 3: Accepting

# HARPSICHORD















## REDUCED BUILDING AREA

# LEVEL 1



## REDUCED BUILDING AREA

## LEVEL 2