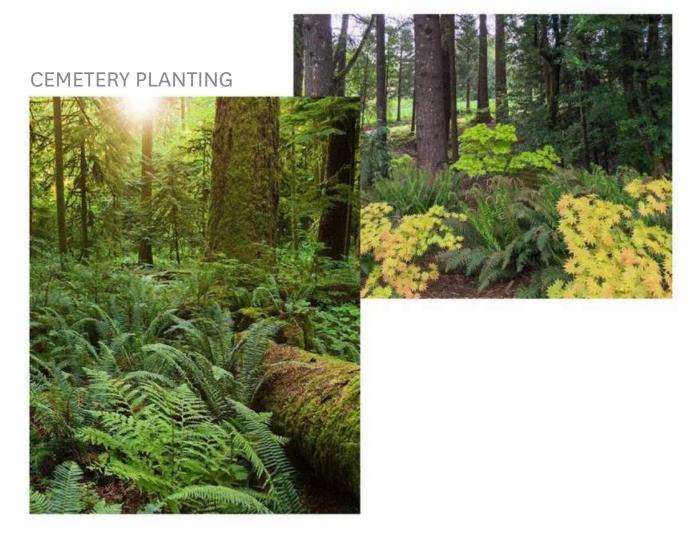

#### UNIVERSITY OF OREGON

#### **OREGON BACH FESTIVAL**

#### HACKER



## Floor Plans

#### PREVIOUS PLANS

#### LEVEL 1



#### PREVIOUS PLANS

#### LEVEL 2



#### REDUCED BUILDING AREA

#### LEVEL 1



## REDUCED BUILDING AREA **LEVEL 2**



## Site Design

# PREVIOUS SITE PLAN FFE 473.38





### **CURRENT SITE PLAN GRADING** FFE 473.28 FFE 473.38 SCHOOL OF MUSIC AND DANCE EUGENE PIONEER CEMETERY FFE 477.30 FFE 473.37 18TH AVENUE 18TH AVENUE

## Landscape

#### URBAN EDGE MASSINGS















NORTH GREENROOF WALL AND HVAC SCREENING



#### COURTYARD



#### REHEARSAL ROOM GARDEN



#### NATIVE TREES

## TREES FOR STORMWATER PLATERS Pacific Dogwood California Incense Cedar Katsura TREES ON 18TH Rocky Mountain Maple Pyramidal European Hornbe Seven Sons Tree Columnar Tulip Tree

## Context















#### **COLLEGE OF EDUCATION**





#### **CENTRAL LUTHERAN**



## Materials

#### **EXTERIOR MATERIALS**

#### **WOOD & BRICK**





#### **EXTERIOR MATERIALS**

#### **RESIN IMPREGRNATED FILES**







## Building Concepts

## Concept 1: Linear













## Conept 2: Flowing

















# Concept 3: Accepting

# HARPSICHORD















## REDUCED BUILDING AREA

# LEVEL 1



## REDUCED BUILDING AREA

## LEVEL 2