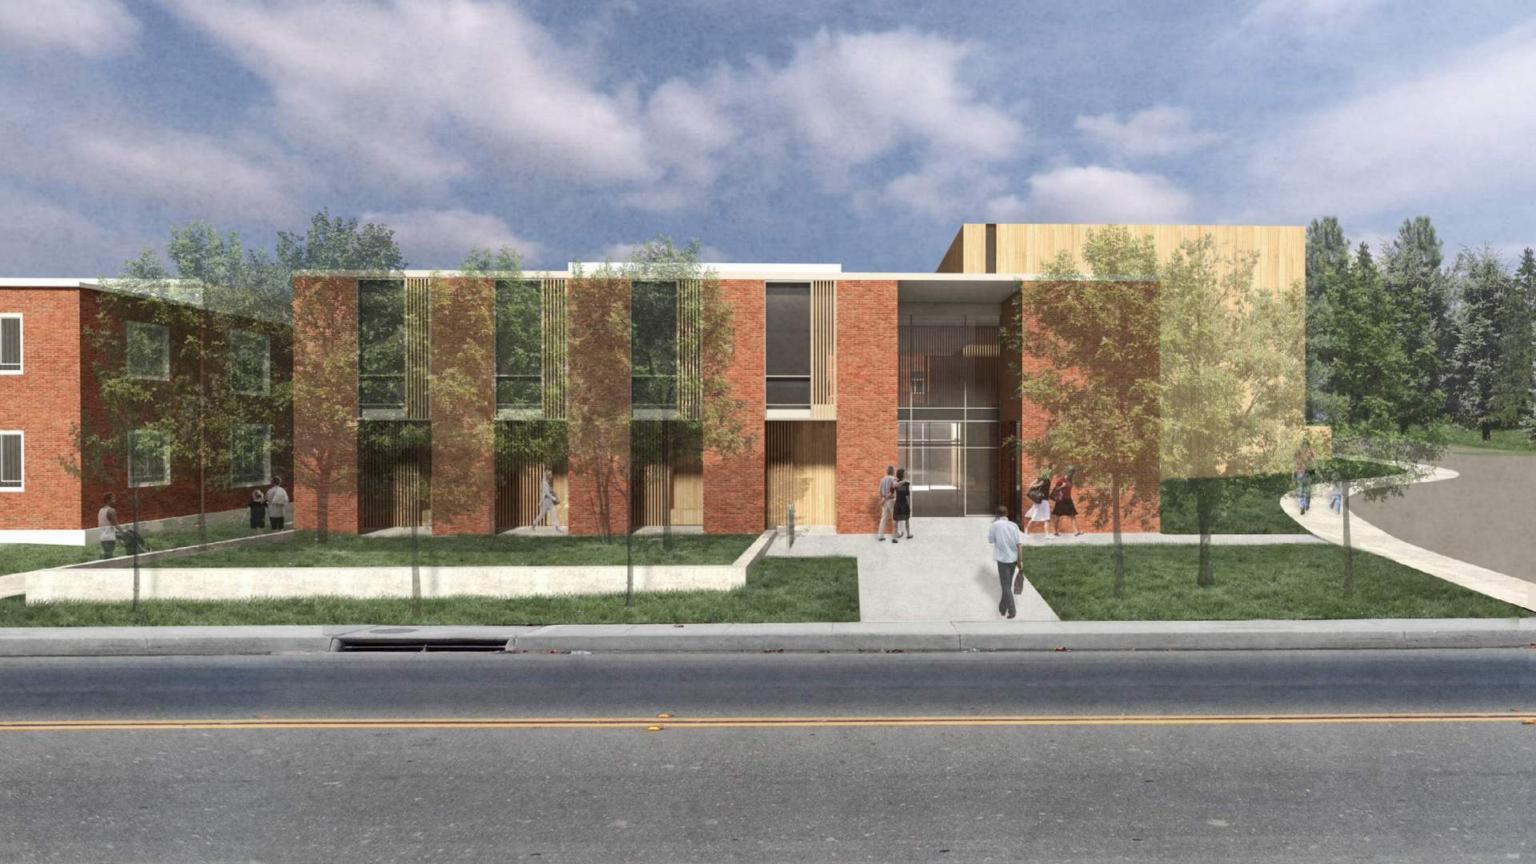

S SITE PLAN FFE 473.38





### **CURRENT SITE PLAN GRADING** FFE 473.28 FFE 473.38 SCHOOL OF MUSIC AND DANCE EUGENE PIONEER CEMETERY FFE 477.30 FFE 473.37 18TH AVENUE 18TH AVENUE

## Landscape

#### URBAN EDGE MASSINGS















NORTH GREENROOF WALL AND HVAC SCREENING



#### COURTYARD



#### REHEARSAL ROOM GARDEN



#### NATIVE TREES

## TREES FOR STORMWATER PLATERS Pacific Dogwood California Incense Cedar Katsura TREES ON 18TH Rocky Mountain Maple Pyramidal European Hornbe Seven Sons Tree Columnar Tulip Tree

## Context















#### **COLLEGE OF EDUCATION**





#### **CENTRAL LUTHERAN**



## Materials

#### **EXTERIOR MATERIALS**

#### **WOOD & BRICK**





#### **EXTERIOR MATERIALS**

#### **RESIN IMPREGRNATED FILES**







## Building Concepts

## Concept 1: Linear













## Conept 2: Flowing

















# Concept 3: Accepting

# HARPSICHORD















## REDUCED BUILDING AREA

# LEVEL 1



## REDUCED BUILDING AREA

## LEVEL 2