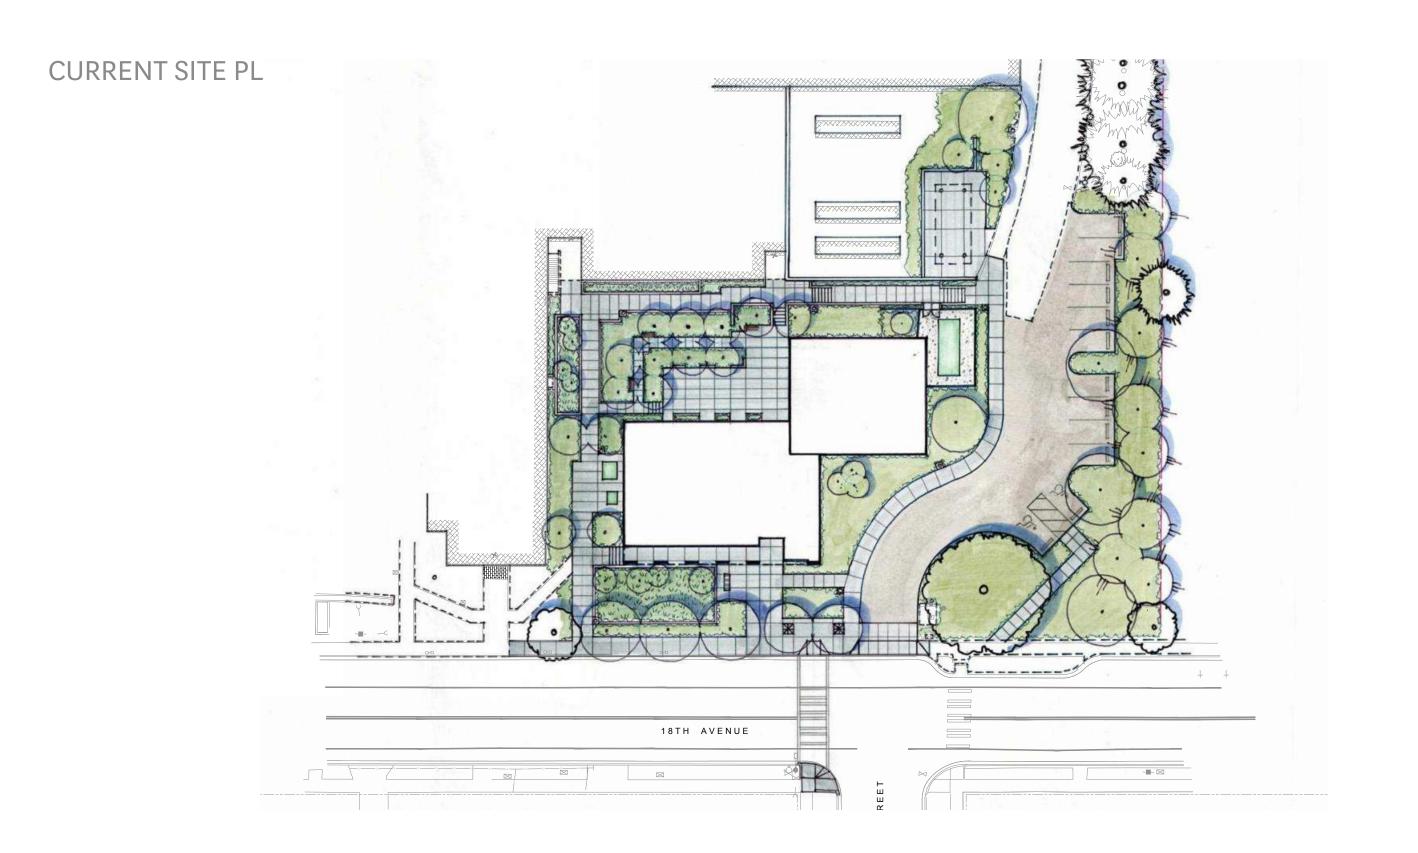

#### UNIVERSITY OF OREGON

#### **OREGON BACH FESTIVAL**

#### HACKER



## Floor Plans

#### PREVIOUS PLANS

#### LEVEL 1



#### PREVIOUS PLANS

#### LEVEL 2



#### REDUCED BUILDING AREA

#### LEVEL 1



## REDUCED BUILDING AREA **LEVEL 2**



## Site Design

# PREVIOUS SITE PLAN FFE 473.38





### **CURRENT SITE PLAN GRADING** FFE 473.28 FFE 473.38 SCHOOL OF MUSIC AND DANCE EUGENE PIONEER CEMETERY FFE 477.30 FFE 473.37 18TH AVENUE 18TH AVENUE

## Landscape

#### URBAN EDGE MASSINGS















NORTH GREENROOF WALL AND HVAC SCREENING



#### COURTYARD



#### REHEARSAL ROOM GARDEN



#### NATIVE TREES

## TREES FOR STORMWATER PLATERS Pacific Dogwood California Incense Cedar Katsura TREES ON 18TH Rocky Mountain Maple Pyramidal European Hornbe Seven Sons Tree Columnar Tulip Tree

## Context















#### **COLLEGE OF EDUCATION**





#### **CENTRAL LUTHERAN**



## Materials

#### **EXTERIOR MATERIALS**

#### **WOOD & BRICK**





#### **EXTERIOR MATERIALS**

#### **RESIN IMPREGRNATED FILES**







## Building Concepts

## Concept 1: Linear













## Conept 2: F