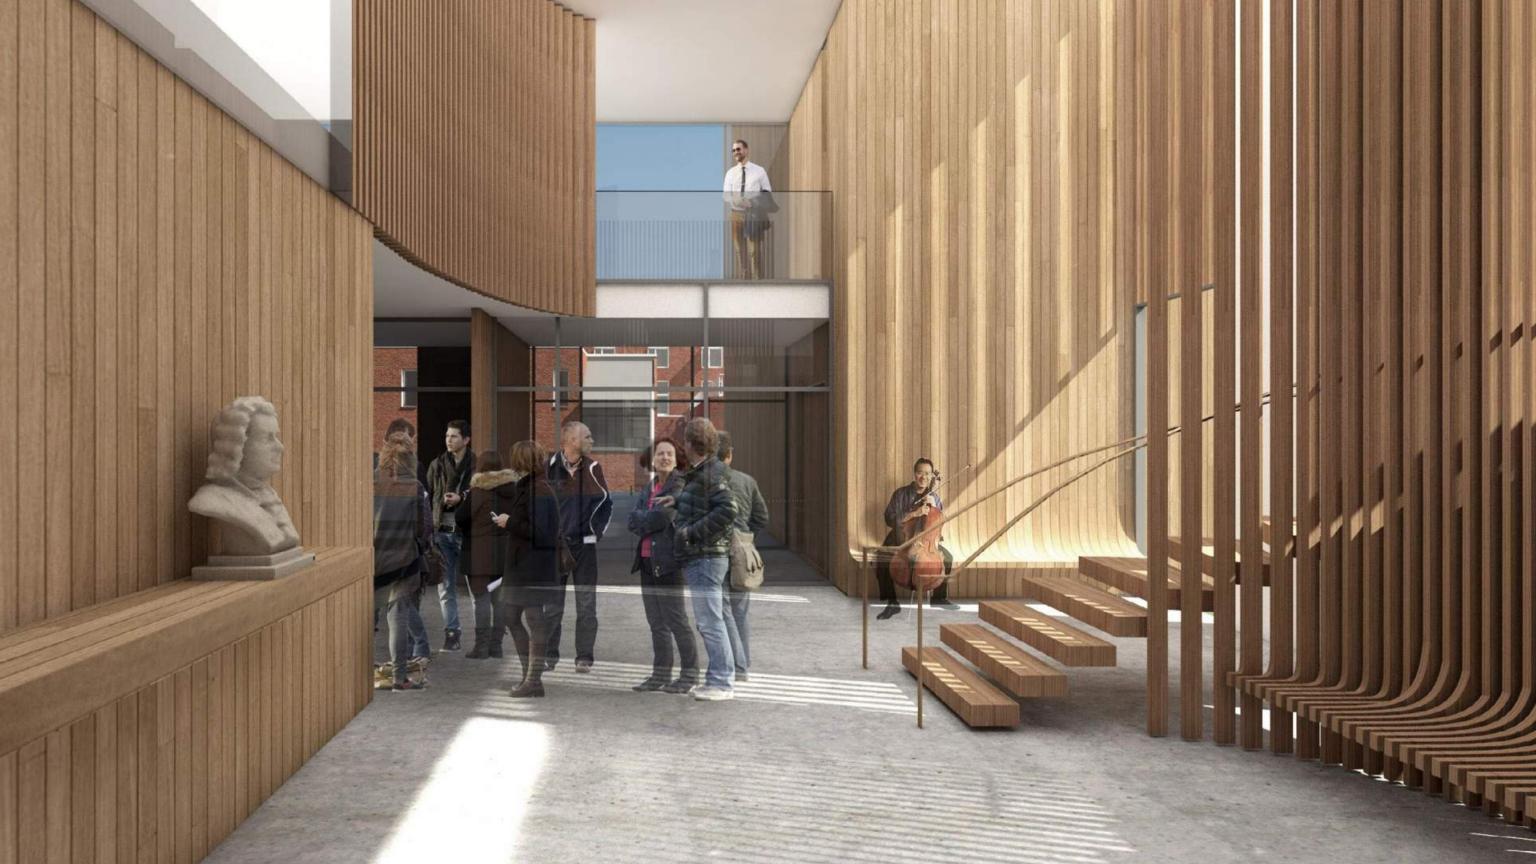

IC AND DANCE EUGENE PIONEER CEMETERY FFE 477.30 FFE 473.37 18TH AVENUE 18TH AVENUE

## Landscape

#### URBAN EDGE MASSINGS















NORTH GREENROOF WALL AND HVAC SCREENING



#### COURTYARD



#### REHEARSAL ROOM GARDEN



#### NATIVE TREES

## TREES FOR STORMWATER PLATERS Pacific Dogwood California Incense Cedar Katsura TREES ON 18TH Rocky Mountain Maple Pyramidal European Hornbe Seven Sons Tree Columnar Tulip Tree

## Context















#### **COLLEGE OF EDUCATION**





#### **CENTRAL LUTHERAN**



## Materials

#### **EXTERIOR MATERIALS**

#### **WOOD & BRICK**





#### **EXTERIOR MATERIALS**

#### **RESIN IMPREGRNATED FILES**







## Building Concepts

## Concept 1: Linear













## Conept 2: Flowing

















# Concept 3: Accepting

# HARPSICHORD















## REDUCED BUILDING AREA

# LEVEL 1



## REDUCED BUILDING AREA

## LEVEL 2