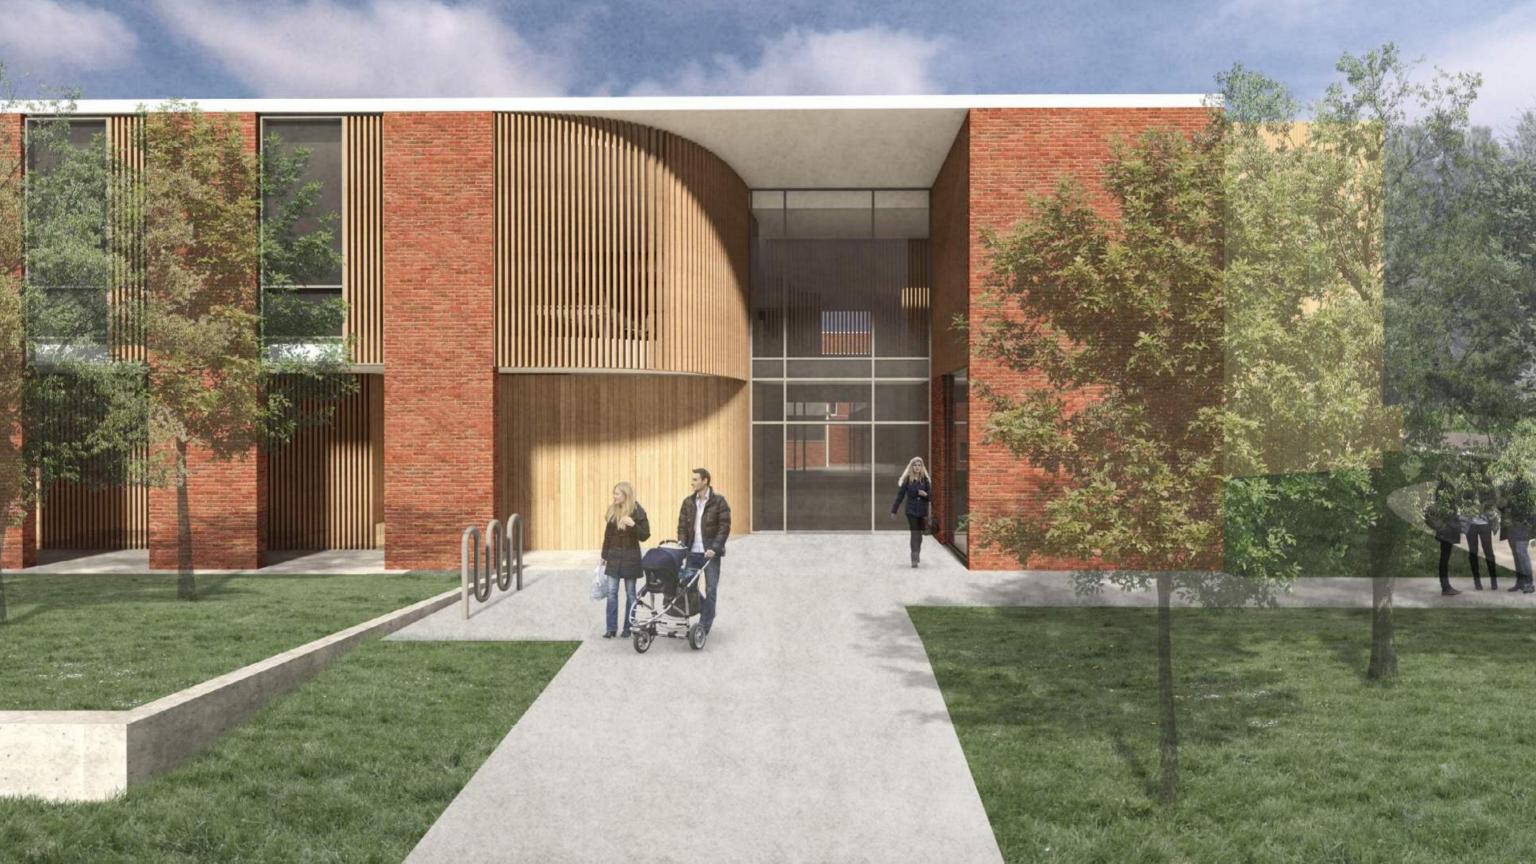

T SITE PLAN GRADING** FFE 473.28 FFE 473.38 SCHOOL OF MUSIC AND DANCE EUGENE PIONEER CEMETERY FFE 477.30 FFE 473.37 18TH AVENUE 18TH AVENUE

## Landscape

#### URBAN EDGE MASSINGS















NORTH GREENROOF WALL AND HVAC SCREENING



#### COURTYARD



#### REHEARSAL ROOM GARDEN



#### NATIVE TREES

## TREES FOR STORMWATER PLATERS Pacific Dogwood California Incense Cedar Katsura TREES ON 18TH Rocky Mountain Maple Pyramidal European Hornbe Seven Sons Tree Columnar Tulip Tree

## Context















#### **COLLEGE OF EDUCATION**





#### **CENTRAL LUTHERAN**



## Materials

#### **EXTERIOR MATERIALS**

#### **WOOD & BRICK**





#### **EXTERIOR MATERIALS**

#### **RESIN IMPREGRNATED FILES**







## Building Concepts

## Concept 1: Linear













## Conept 2: Flowing

















# Concept 3: Accepting

# HARPSICHORD















## REDUCED BUILDING AREA

# LEVEL 1



## REDUCED BUILDING AREA

## LEVEL 2