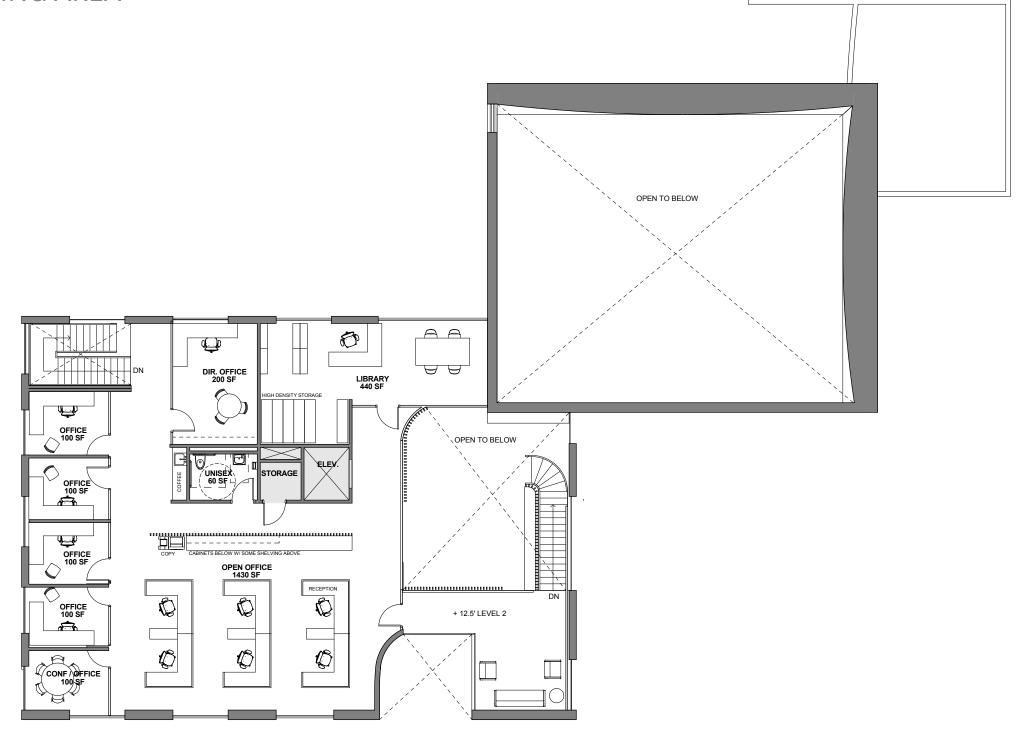

E

## Landscape

#### URBAN EDGE MASSINGS















NORTH GREENROOF WALL AND HVAC SCREENING



#### COURTYARD



#### REHEARSAL ROOM GARDEN



#### NATIVE TREES

## TREES FOR STORMWATER PLATERS Pacific Dogwood California Incense Cedar Katsura TREES ON 18TH Rocky Mountain Maple Pyramidal European Hornbe Seven Sons Tree Columnar Tulip Tree

## Context















#### **COLLEGE OF EDUCATION**





#### **CENTRAL LUTHERAN**



## Materials

#### **EXTERIOR MATERIALS**

#### **WOOD & BRICK**





#### **EXTERIOR MATERIALS**

#### **RESIN IMPREGRNATED FILES**







## Building Concepts

## Concept 1: Linear













## Conept 2: Flowing

















# Concept 3: Accepting

# HARPSICHORD















## REDUCED BUILDING AREA

# LEVEL 1



## REDUCED BUILDING AREA

## LEVEL 2