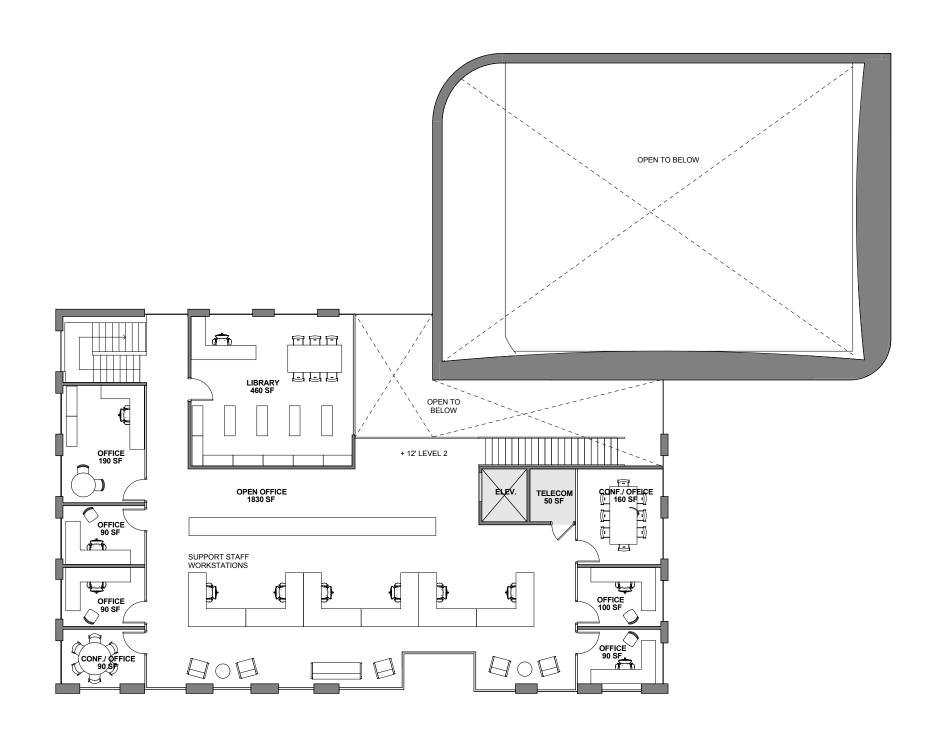

#### UNIVERSITY OF OREGON

#### **OREGON BACH FESTIVAL**

#### HACKER



## Floor Plans

#### PREVIOUS PLANS

#### LEVEL 1



#### PREVIOUS PLANS

#### LEVEL 2



#### REDUCED BUILDING AREA

#### LEVEL 1



## REDUCED BUILDING AREA **LEVEL 2**



## Site Design

# PREVIOUS SITE PLAN FFE 473.38





### **CURRENT SITE PLAN GRADING** FFE 473.28 FFE 473.38 SCHOOL OF MUSIC AND DANCE EUGENE PIONEER CEMETERY FFE 477.30 FFE 473.37 18TH AVENUE 18TH AVENUE

## Landscape

#### URBAN EDGE MASSINGS















NORTH GREENROOF WALL AND HVAC SCREENING



#### COURTYARD



#### REHEARSAL ROOM GARDEN



#### NATIVE TREES

## TREES FOR STORMWATER PLATERS Pacific Dogwood California Incense Cedar Katsura TREES ON 18TH Rocky Mountain Maple Pyramidal European Hornbe Seven Sons Tree Columnar Tulip Tree

## Context















#### **COLLEGE OF EDUCATION**





#### **CENTRAL LUTHERAN**



## Materials

#### **EXTERIOR MATERIALS**

#### **WOOD & BRICK**





####