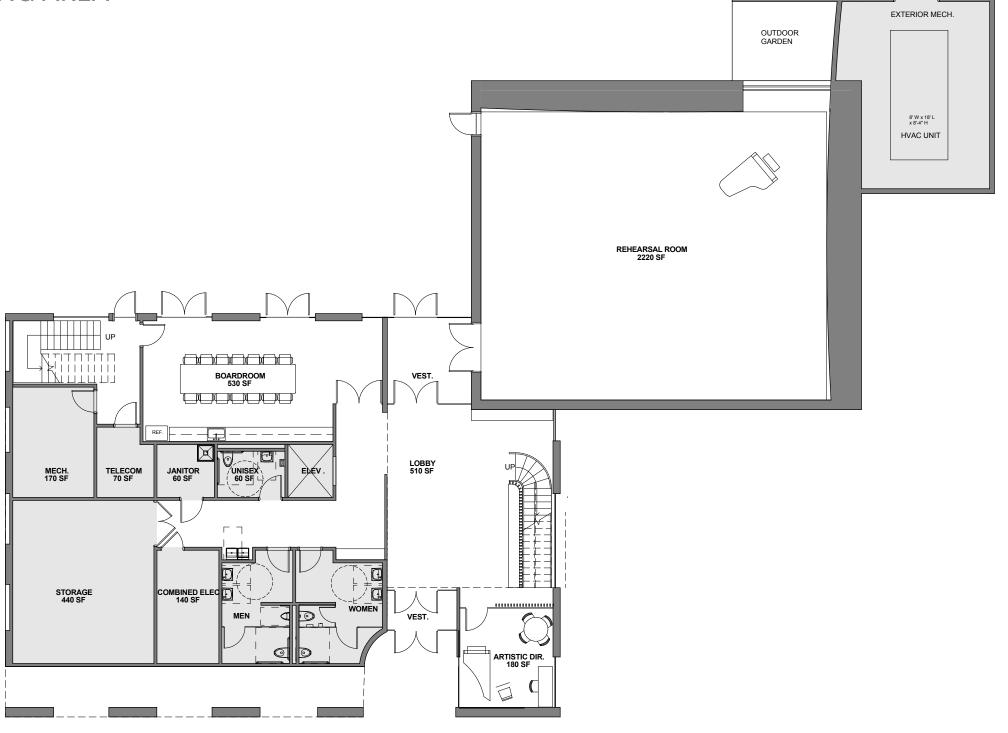

477.30 FFE 473.37 18TH AVENUE 18TH AVENUE

## Landscape

#### URBAN EDGE MASSINGS















NORTH GREENROOF WALL AND HVAC SCREENING



#### COURTYARD



#### REHEARSAL ROOM GARDEN



#### NATIVE TREES

## TREES FOR STORMWATER PLATERS Pacific Dogwood California Incense Cedar Katsura TREES ON 18TH Rocky Mountain Maple Pyramidal European Hornbe Seven Sons Tree Columnar Tulip Tree

## Context















#### **COLLEGE OF EDUCATION**





#### **CENTRAL LUTHERAN**



## Materials

#### **EXTERIOR MATERIALS**

#### **WOOD & BRICK**





#### **EXTERIOR MATERIALS**

#### **RESIN IMPREGRNATED FILES**







## Building Concepts

## Concept 1: Linear













## Conept 2: Flowing

















# Concept 3: Accepting

# HARPSICHORD















## REDUCED BUILDING AREA

# LEVEL 1



## REDUCED BUILDING AREA

## LEVEL 2