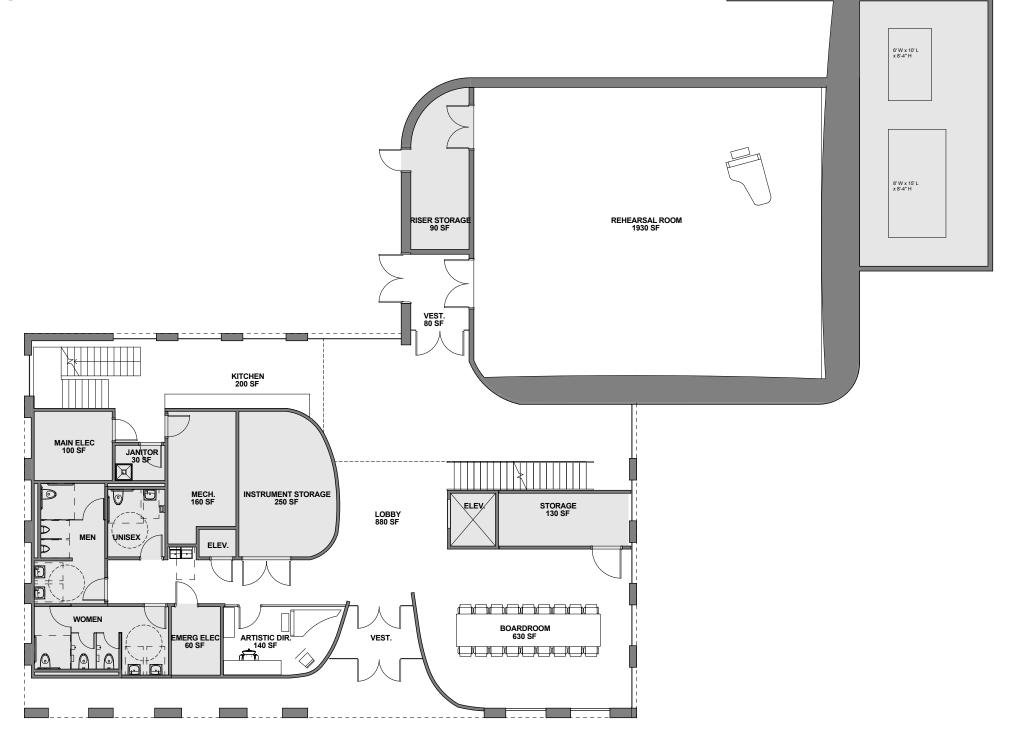

#### UNIVERSITY OF OREGON

#### **OREGON BACH FESTIVAL**

#### HACKER



## Floor Plans

#### PREVIOUS PLANS

#### LEVEL 1



#### PREVIOUS PLANS

#### LEVEL 2



#### REDUCED BUILDING AREA

#### LEVEL 1



## REDUCED BUILDING AREA **LEVEL 2**



## Site Design

# PREVIOUS SITE PLAN FFE 473.38





### **CURRENT SITE PLAN GRADING** FFE 473.28 FFE 473.38 SCHOOL OF MUSIC AND DANCE EUGENE PIONEER CEMETERY FFE 477.30 FFE 473.37 18TH AVENUE 18TH AVENUE

## Landscape

#### URBAN EDGE MASSINGS















NORTH GREENROOF WALL AND HVAC SCREENING



#### COURTYARD



#### REHEARSAL ROOM GARDEN



#### NATIVE TREES

## TREES FOR STORMWATER PLATERS Pacific Dogwood California Incense Cedar Katsura TREES ON 18TH Rocky Mountain Maple Pyramidal European Hornbe Seven Sons Tree Columnar Tulip Tree

## Context















#### **COLLEGE OF EDUCATION**





#### **CENTRAL LUTHERAN**



## Materials

#### **EXTERIOR MATERIAL