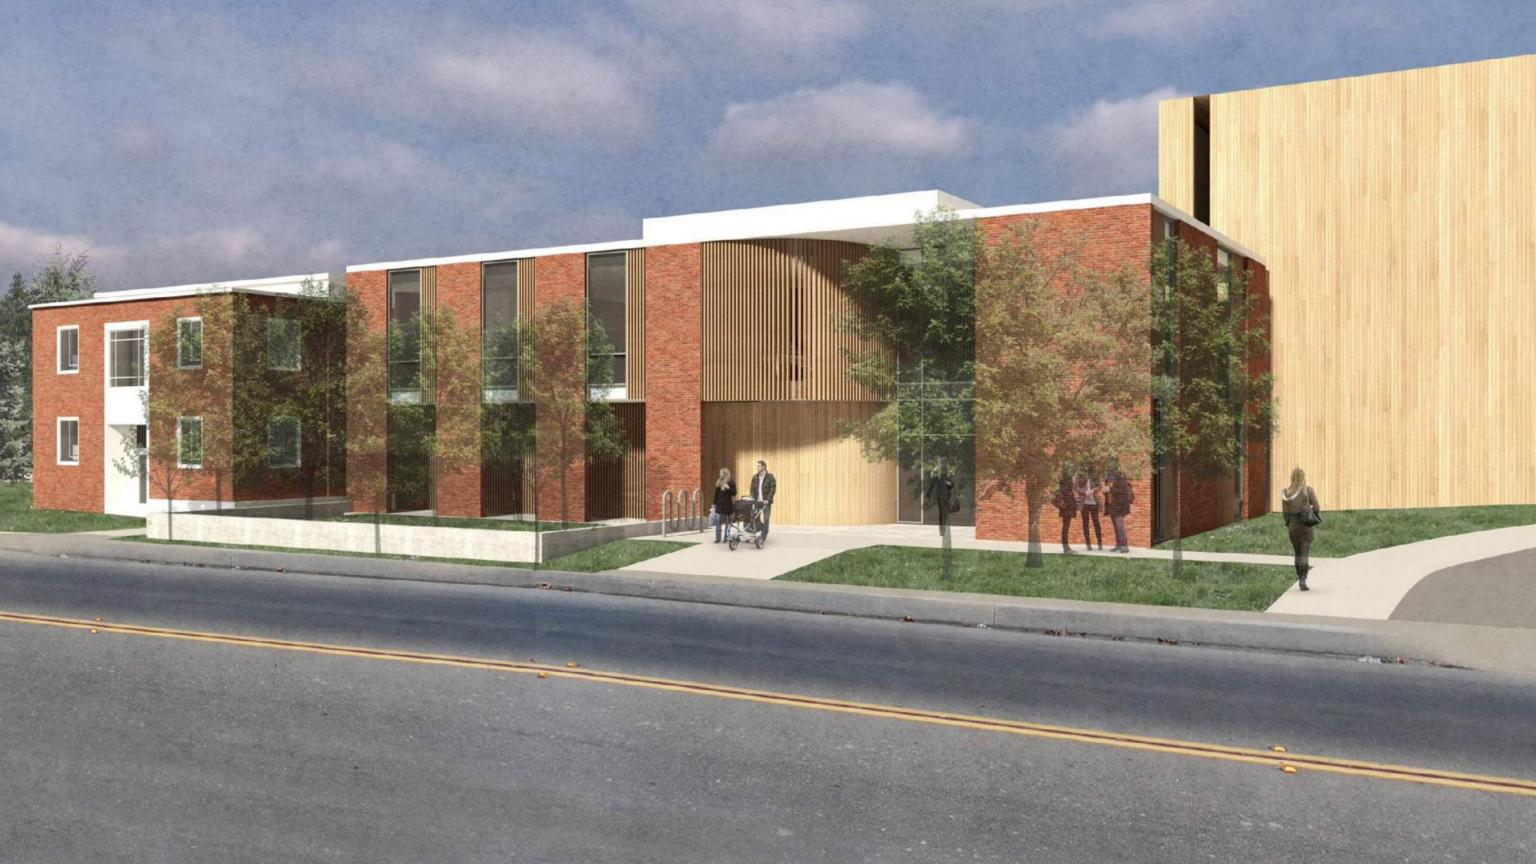

SITE PLAN GRADING** FFE 473.28 FFE 473.38 SCHOOL OF MUSIC AND DANCE EUGENE PIONEER CEMETERY FFE 477.30 FFE 473.37 18TH AVENUE 18TH AVENUE

## Landscape

#### URBAN EDGE MASSINGS















NORTH GREENROOF WALL AND HVAC SCREENING



#### COURTYARD



#### REHEARSAL ROOM GARDEN



#### NATIVE TREES

## TREES FOR STORMWATER PLATERS Pacific Dogwood California Incense Cedar Katsura TREES ON 18TH Rocky Mountain Maple Pyramidal European Hornbe Seven Sons Tree Columnar Tulip Tree

## Context















#### **COLLEGE OF EDUCATION**





#### **CENTRAL LUTHERAN**



## Materials

#### **EXTERIOR MATERIALS**

#### **WOOD & BRICK**





#### **EXTERIOR MATERIALS**

#### **RESIN IMPREGRNATED FILES**







## Building Concepts

## Concept 1: Linear













## Conept 2: Flowing

















# Concept 3: Accepting

# HARPSICHORD















## REDUCED BUILDING AREA

# LEVEL 1



## REDUCED BUILDING AREA

## LEVEL 2