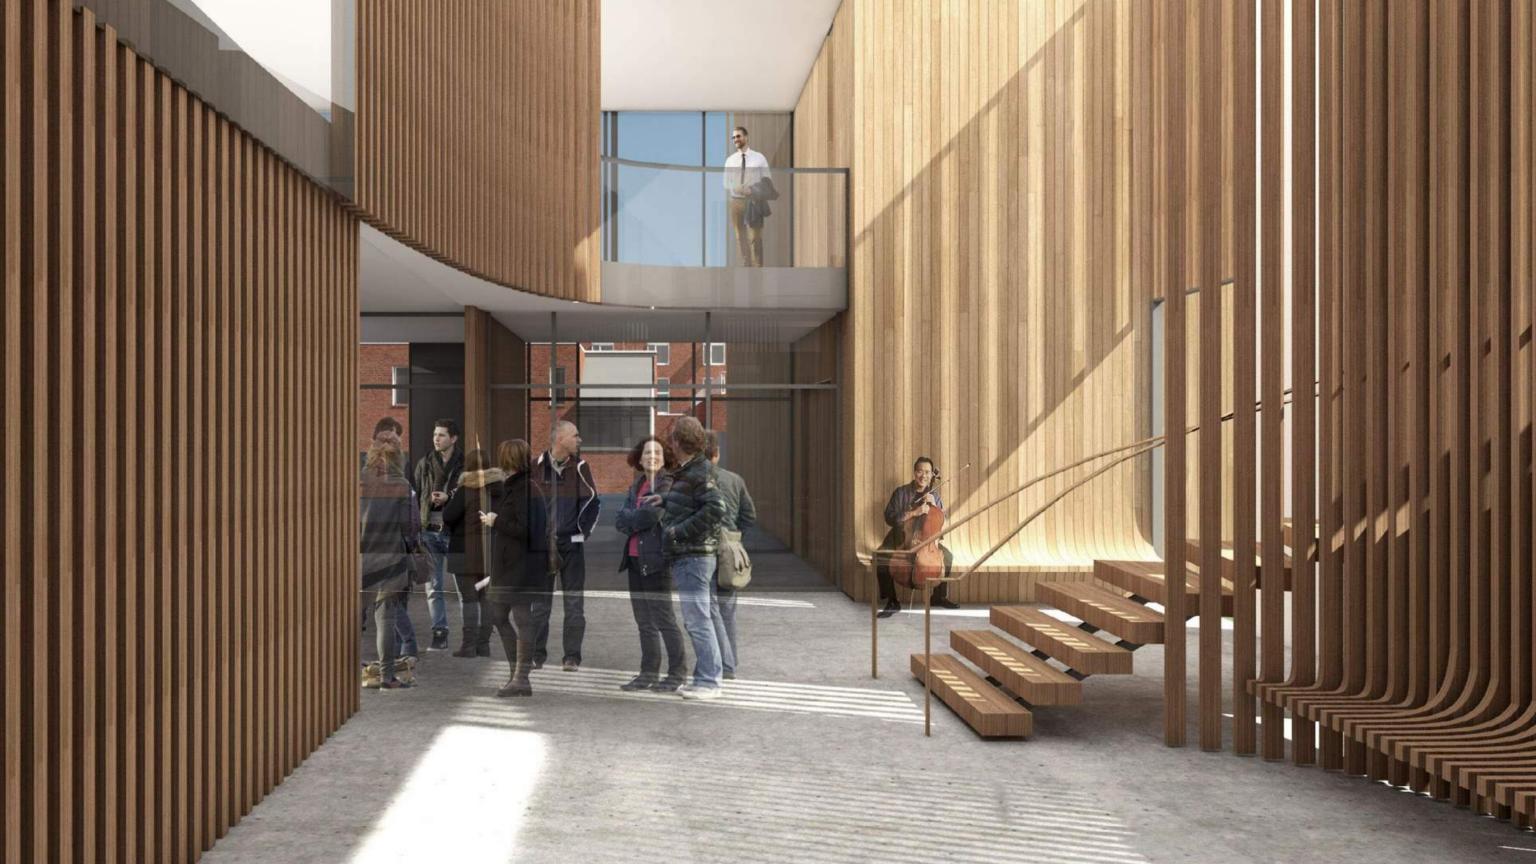

TE PLAN GRADING** FFE 473.28 FFE 473.38 SCHOOL OF MUSIC AND DANCE EUGENE PIONEER CEMETERY FFE 477.30 FFE 473.37 18TH AVENUE 18TH AVENUE

## Landscape

#### URBAN EDGE MASSINGS















NORTH GREENROOF WALL AND HVAC SCREENING



#### COURTYARD



#### REHEARSAL ROOM GARDEN



#### NATIVE TREES

## TREES FOR STORMWATER PLATERS Pacific Dogwood California Incense Cedar Katsura TREES ON 18TH Rocky Mountain Maple Pyramidal European Hornbe Seven Sons Tree Columnar Tulip Tree

## Context















#### **COLLEGE OF EDUCATION**





#### **CENTRAL LUTHERAN**



## Materials

#### **EXTERIOR MATERIALS**

#### **WOOD & BRICK**





#### **EXTERIOR MATERIALS**

#### **RESIN IMPREGRNATED FILES**







## Building Concepts

## Concept 1: Linear













## Conept 2: Flowing

















# Concept 3: Accepting

# HARPSICHORD















## REDUCED BUILDING AREA

# LEVEL 1



## REDUCED BUILDING AREA

## LEVEL 2