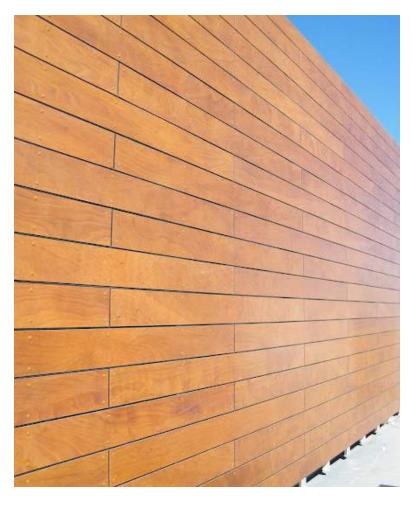

ILDING AREA **LEVEL 2**



## Site Design

# PREVIOUS SITE PLAN FFE 473.38





### **CURRENT SITE PLAN GRADING** FFE 473.28 FFE 473.38 SCHOOL OF MUSIC AND DANCE EUGENE PIONEER CEMETERY FFE 477.30 FFE 473.37 18TH AVENUE 18TH AVENUE

## Landscape

#### URBAN EDGE MASSINGS















NORTH GREENROOF WALL AND HVAC SCREENING



#### COURTYARD



#### REHEARSAL ROOM GARDEN



#### NATIVE TREES

## TREES FOR STORMWATER PLATERS Pacific Dogwood California Incense Cedar Katsura TREES ON 18TH Rocky Mountain Maple Pyramidal European Hornbe Seven Sons Tree Columnar Tulip Tree

## Context















#### **COLLEGE OF EDUCATION**





#### **CENTRAL LUTHERAN**



## Materials

#### **EXTERIOR MATERIALS**

#### **WOOD & BRICK**





#### **EXTERIOR MATERIALS**

#### **RESIN IMPREGRNATED FILES**







## Building Concepts

## Concept 1: Linear













## Conept 2: Flowing

















# Concept 3: Accepting

# HARPSICHORD















## REDUCED BUILDING AREA

# LEVEL 1



## REDUCED BUILDING AREA

## LEVEL 2