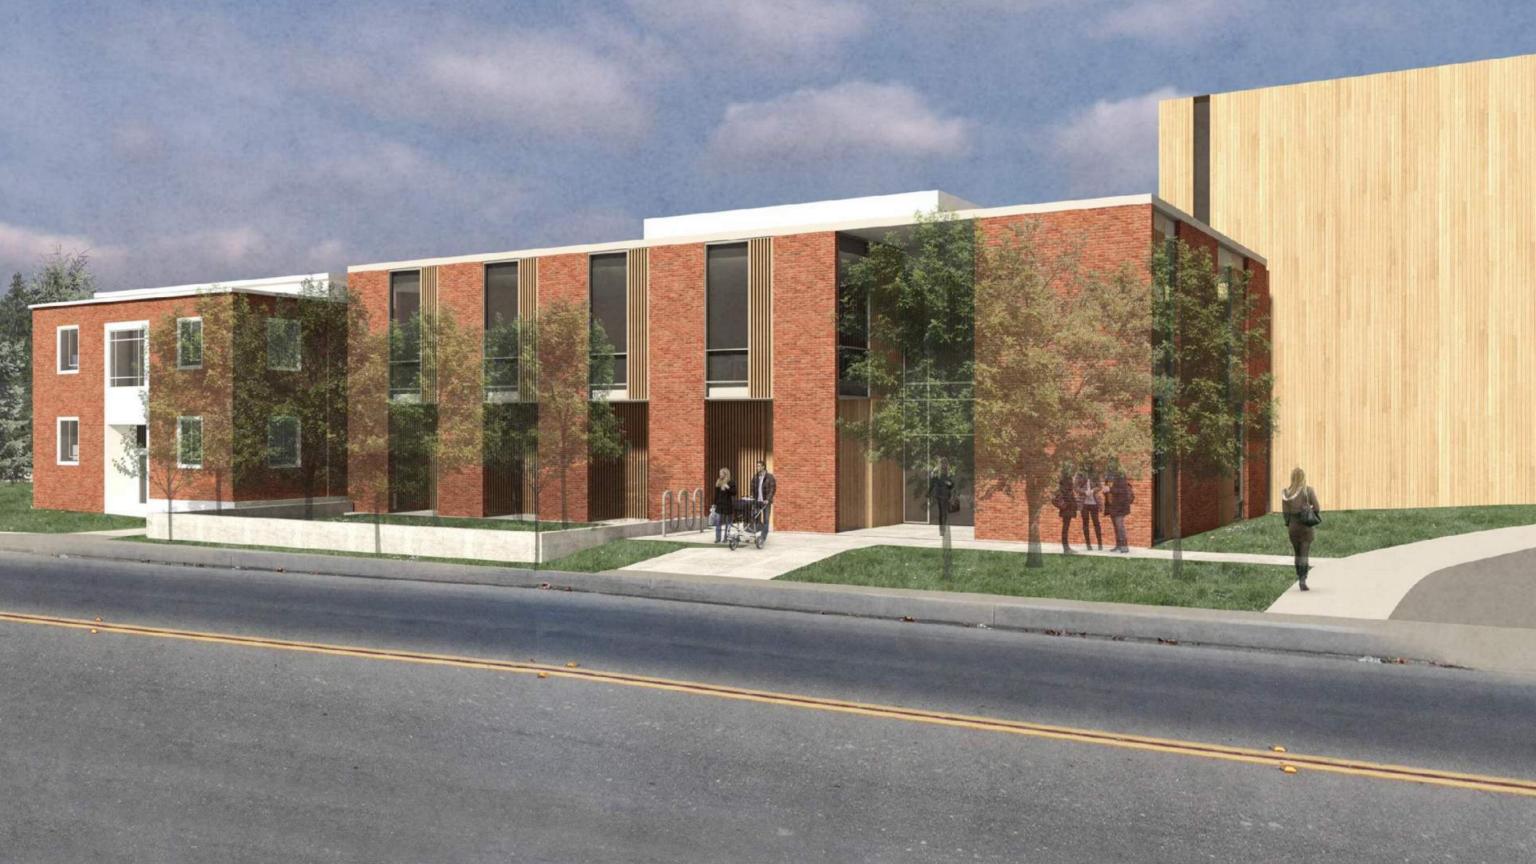

TE PLAN FFE 473.38





### **CURRENT SITE PLAN GRADING** FFE 473.28 FFE 473.38 SCHOOL OF MUSIC AND DANCE EUGENE PIONEER CEMETERY FFE 477.30 FFE 473.37 18TH AVENUE 18TH AVENUE

## Landscape

#### URBAN EDGE MASSINGS















NORTH GREENROOF WALL AND HVAC SCREENING



#### COURTYARD



#### REHEARSAL ROOM GARDEN



#### NATIVE TREES

## TREES FOR STORMWATER PLATERS Pacific Dogwood California Incense Cedar Katsura TREES ON 18TH Rocky Mountain Maple Pyramidal European Hornbe Seven Sons Tree Columnar Tulip Tree

## Context















#### **COLLEGE OF EDUCATION**





#### **CENTRAL LUTHERAN**



## Materials

#### **EXTERIOR MATERIALS**

#### **WOOD & BRICK**





#### **EXTERIOR MATERIALS**

#### **RESIN IMPREGRNATED FILES**







## Building Concepts

## Concept 1: Linear













## Conept 2: Flowing

















# Concept 3: Accepting

# HARPSICHORD















## REDUCED BUILDING AREA

# LEVEL 1



## REDUCED BUILDING AREA

## LEVEL 2