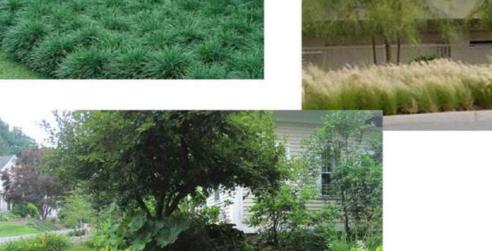

#### NATIVE TREES

## TREES FOR STORMWATER PLATERS Pacific Dogwood California Incense Cedar Katsura TREES ON 18TH Rocky Mountain Maple Pyramidal European Hornbe Seven Sons Tree Columnar Tulip Tree