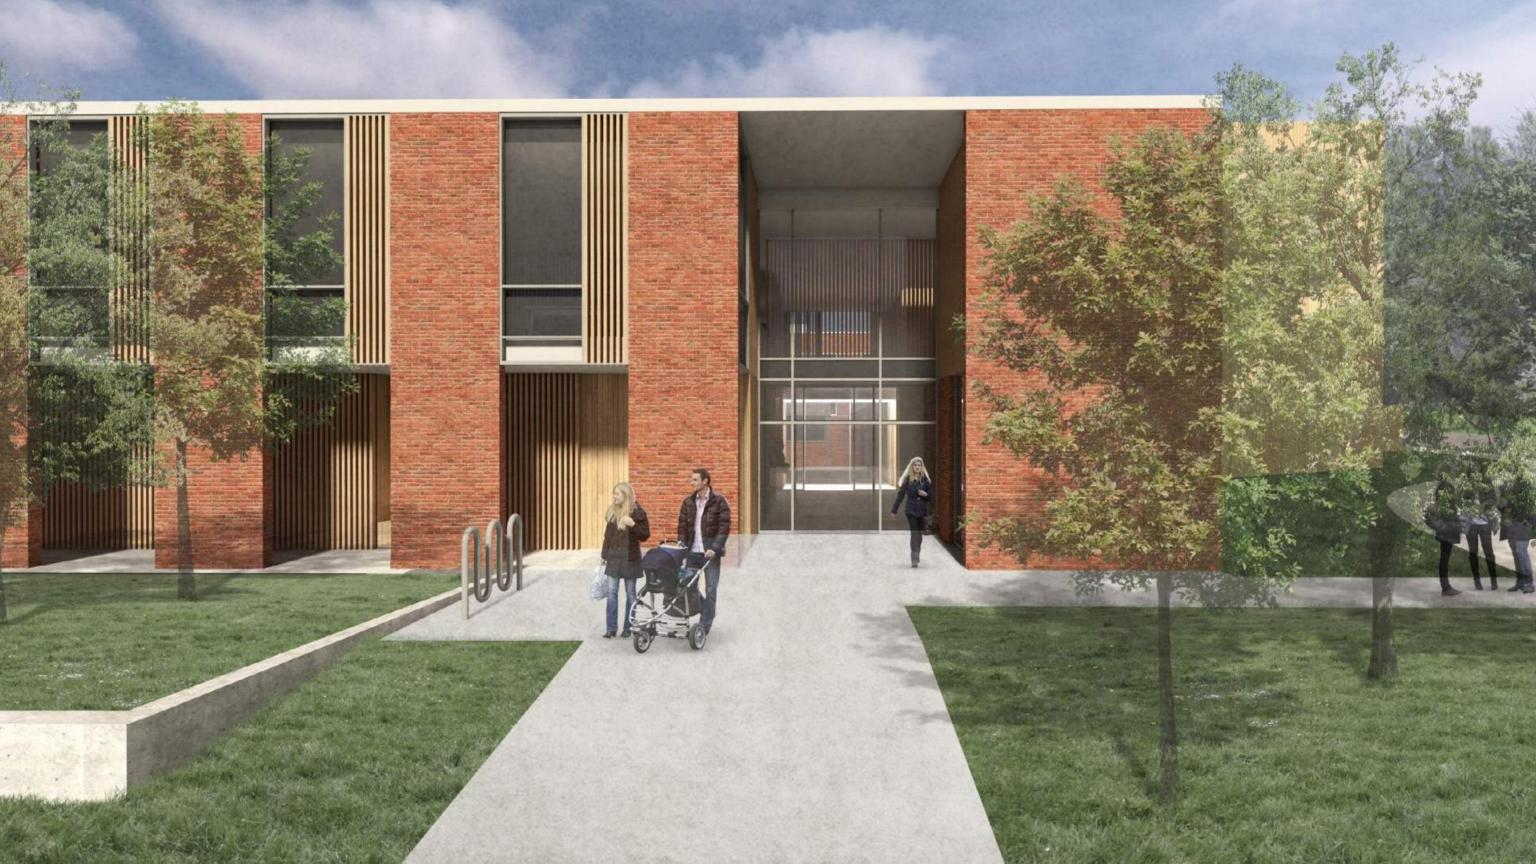

SITE PLAN FFE 473.38





### **CURRENT SITE PLAN GRADING** FFE 473.28 FFE 473.38 SCHOOL OF MUSIC AND DANCE EUGENE PIONEER CEMETERY FFE 477.30 FFE 473.37 18TH AVENUE 18TH AVENUE

## Landscape

#### URBAN EDGE MASSINGS















NORTH GREENROOF WALL AND HVAC SCREENING



#### COURTYARD



#### REHEARSAL ROOM GARDEN



#### NATIVE TREES

## TREES FOR STORMWATER PLATERS Pacific Dogwood California Incense Cedar Katsura TREES ON 18TH Rocky Mountain Maple Pyramidal European Hornbe Seven Sons Tree Columnar Tulip Tree

## Context















#### **COLLEGE OF EDUCATION**





#### **CENTRAL LUTHERAN**



## Materials

#### **EXTERIOR MATERIALS**

#### **WOOD & BRICK**





#### **EXTERIOR MATERIALS**

#### **RESIN IMPREGRNATED FILES**







## Building Concepts

## Concept 1: Linear













## Conept 2: Flowing

















# Concept 3: Accepting

# HARPSICHORD















## REDUCED BUILDING AREA

# LEVEL 1



## REDUCED BUILDING AREA

## LEVEL 2