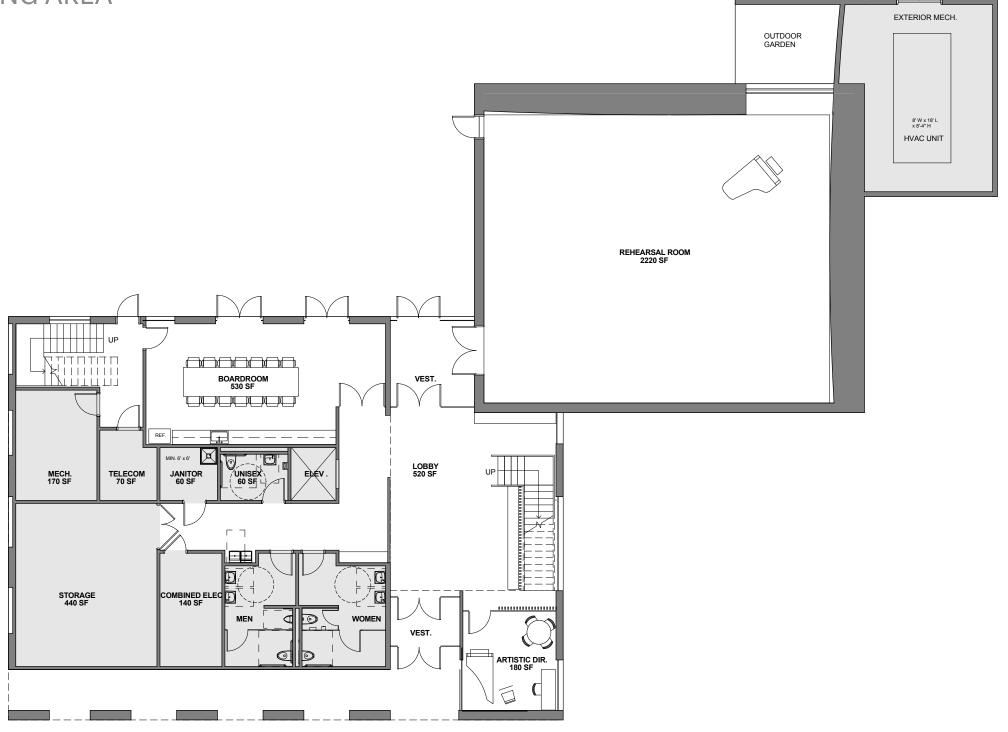

#### UNIVERSITY OF OREGON

#### **OREGON BACH FESTIVAL**

#### HACKER



## Floor Plans

#### PREVIOUS PLANS

#### LEVEL 1



#### PREVIOUS PLANS

#### LEVEL 2



#### REDUCED BUILDING AREA

#### LEVEL 1



## REDUCED BUILDING AREA **LEVEL 2**



## Site Design

# PREVIOUS SITE PLAN FFE 473.38





### **CURRENT SITE PLAN GRADING** FFE 473.28 FFE 473.38 SCHOOL OF MUSIC AND DANCE EUGENE PIONEER CEMETERY FFE 477.30 FFE 473.37 18TH AVENUE 18TH AVENUE

## Landscape

#### URBAN EDGE MASSINGS















NORTH GREENROOF WALL AND HVAC SCREENING



#### COURTYARD



#### REHEARSAL ROOM GARDEN



#### NATIVE TREES

## TREES FOR STORMWATER PLATERS Pacific Dogwood California Incense Cedar Katsura TREES ON 18TH Rocky Mountain Maple Pyramidal European Hornbe Seven Sons Tree Columnar Tulip Tree

## Context















#### **COLLEGE OF EDUCATION**





#### **CENTRAL LUTHERAN**



## Materials

#### **EXTERIOR MATERIALS**

#### **WOOD & BRICK**





#### **EXTERIOR MATERIALS**

#### **RESIN IMPREGR