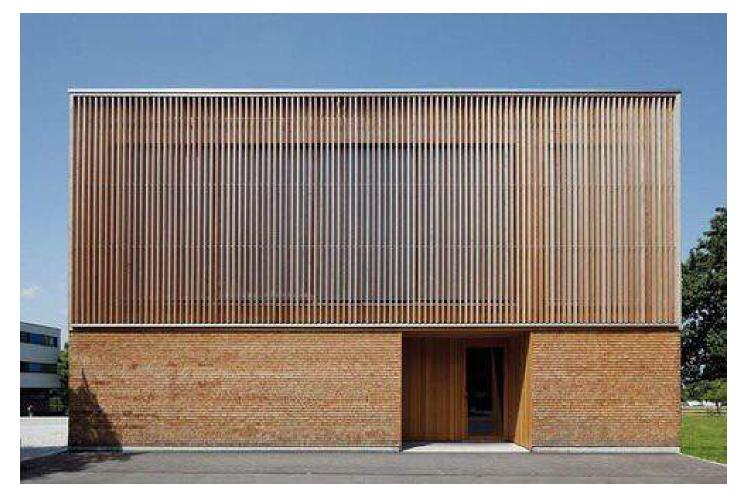

LEVEL 2



#### REDUCED BUILDING AREA

#### LEVEL 1



## REDUCED BUILDING AREA **LEVEL 2**



## Site Design

# PREVIOUS SITE PLAN FFE 473.38





### **CURRENT SITE PLAN GRADING** FFE 473.28 FFE 473.38 SCHOOL OF MUSIC AND DANCE EUGENE PIONEER CEMETERY FFE 477.30 FFE 473.37 18TH AVENUE 18TH AVENUE

## Landscape

#### URBAN EDGE MASSINGS















NORTH GREENROOF WALL AND HVAC SCREENING



#### COURTYARD



#### REHEARSAL ROOM GARDEN



#### NATIVE TREES

## TREES FOR STORMWATER PLATERS Pacific Dogwood California Incense Cedar Katsura TREES ON 18TH Rocky Mountain Maple Pyramidal European Hornbe Seven Sons Tree Columnar Tulip Tree

## Context















#### **COLLEGE OF EDUCATION**





#### **CENTRAL LUTHERAN**



## Materials

#### **EXTERIOR MATERIALS**

#### **WOOD & BRICK**





#### **EXTERIOR MATERIALS**

#### **RESIN IMPREGRNATED FILES**







## Building Concepts

## Concept 1: Linear













## Conept 2: Flowing

















# Concept 3: Accepting

# HARPSICHORD















## REDUCED BUILDING AREA

# LEVEL 1



## REDUCED BUILDING AREA

## LEVEL 2