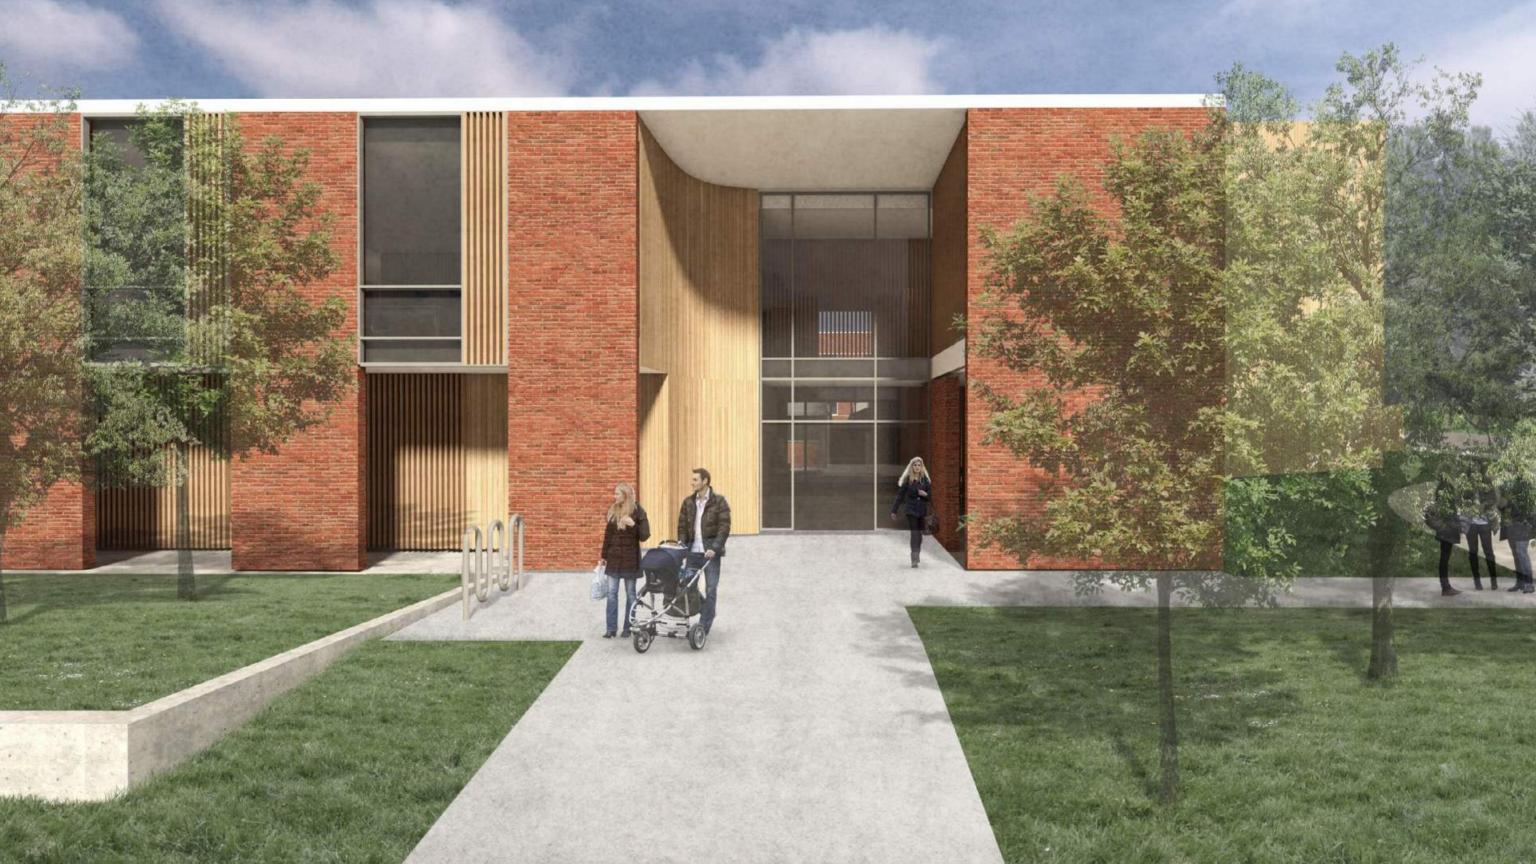

MUSIC AND DANCE EUGENE PIONEER CEMETERY FFE 477.30 FFE 473.37 18TH AVENUE 18TH AVENUE

## Landscape

#### URBAN EDGE MASSINGS















NORTH GREENROOF WALL AND HVAC SCREENING



#### COURTYARD



#### REHEARSAL ROOM GARDEN



#### NATIVE TREES

## TREES FOR STORMWATER PLATERS Pacific Dogwood California Incense Cedar Katsura TREES ON 18TH Rocky Mountain Maple Pyramidal European Hornbe Seven Sons Tree Columnar Tulip Tree

## Context















#### **COLLEGE OF EDUCATION**





#### **CENTRAL LUTHERAN**



## Materials

#### **EXTERIOR MATERIALS**

#### **WOOD & BRICK**





#### **EXTERIOR MATERIALS**

#### **RESIN IMPREGRNATED FILES**







## Building Concepts

## Concept 1: Linear













## Conept 2: Flowing

















# Concept 3: Accepting

# HARPSICHORD















## REDUCED BUILDING AREA

# LEVEL 1



## REDUCED BUILDING AREA

## LEVEL 2